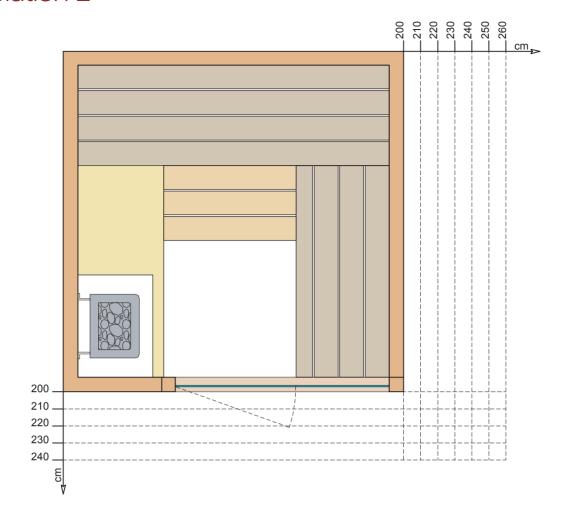

### Technical Data

| Features                       | Finnish sauna                                                                                                                                      |  |  |
|--------------------------------|----------------------------------------------------------------------------------------------------------------------------------------------------|--|--|
| Temperature                    | 60 – 90°C                                                                                                                                          |  |  |
| Relative humidity              | 10 – 15%                                                                                                                                           |  |  |
| Heating system                 | Electric heater suitable for prologued professional use                                                                                            |  |  |
| Control system                 | External controls with remote activation                                                                                                           |  |  |
| Voltage                        | Standard 400V, 230V up to 6 kW on request                                                                                                          |  |  |
| Electric power                 | Depending on size                                                                                                                                  |  |  |
| Wall material                  | Thermo-treated ash wood, to obtain the traditional brownish colour                                                                                 |  |  |
| Wall decoration                | Horizontal strips                                                                                                                                  |  |  |
| Wood fragrance                 |                                                                                                                                                    |  |  |
| Wall thickness                 | mm 73÷86                                                                                                                                           |  |  |
| Floor                          | A hard grid of wood, to be positioned on the existing floor                                                                                        |  |  |
| Door                           | Tempered glass. Door clear width: 70x199 cm                                                                                                        |  |  |
| Bench design                   | Suspended                                                                                                                                          |  |  |
| Bench material                 | Wide strips of natural dried linden                                                                                                                |  |  |
| Lighting                       | Spot lights along the perimeter of the ceiling                                                                                                     |  |  |
| Light colour                   | Warm white 3000 K                                                                                                                                  |  |  |
| Customer goods                 | Including Stenal Classic essence 0.5 I                                                                                                             |  |  |
| To be arranged by the Customer | Perfectly horizontal and even floor, covered in washable material (we recommend gres porcelain stoneware), power supply next to the electric panel |  |  |
| Regular maintenance            | Clean using a wet cloth and a few drops of Destacryl (recommended)                                                                                 |  |  |
| Regulations                    | CE                                                                                                                                                 |  |  |
| Production                     | Made in Italy                                                                                                                                      |  |  |
| Plus Warranty                  | Structure: 5 years; system: 1 year for professional use, 2 years for private use                                                                   |  |  |