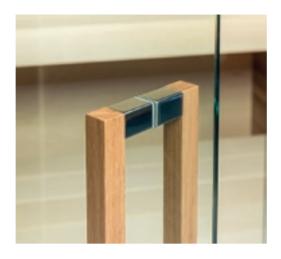

#### Details

Handle made of wood and stainless steel, AISI 316L.

Hinges certified for 30,000 openings.

Heater covered with ash wood.

Invisible joints with no visible screws.

| Functions and features              |                                          | Standard | Optional |
|-------------------------------------|------------------------------------------|----------|----------|
|                                     | Control unit                             | •        |          |
| 5                                   | Bucket, ladle, headrest                  | •        |          |
| $\overline{\underline{\mathbb{Z}}}$ | Thermo-hygrometer, hourglass             | •        |          |
|                                     | External sides as per configurations     | •        |          |
| §=:                                 | Loudspeakers                             |          | •        |
|                                     | Aromatherapy                             |          | •        |
|                                     | Biosauna (approx. 50°C, humidity 50-60%) |          | •        |
| 7                                   | Touchscreen control unit                 |          | •        |
| *                                   | Bluetooth                                |          | •        |
|                                     | Warm white perimetral lighting           | •        |          |
|                                     | Starry sky RGB lighting                  |          | •        |
| 111/                                | Warm white light behind the backrest     | n.a.     |          |
| ////                                | Warm white light below the bench         |          | •        |
|                                     | Panic button                             |          | •        |
|                                     | Heater protection                        |          | •        |
|                                     | Compatible with home automation systems  |          | •        |