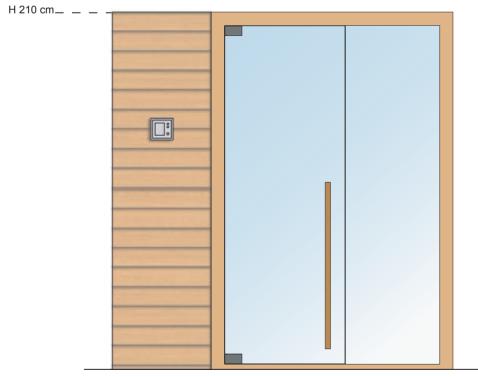

### Technical Data

| Features                       | Finnish sauna                                                                                                                                      |  |  |
|--------------------------------|----------------------------------------------------------------------------------------------------------------------------------------------------|--|--|
| Temperature                    | 60 – 90°C                                                                                                                                          |  |  |
| Relative humidity              | 10 – 15%                                                                                                                                           |  |  |
| Heating system                 | Electric heater suitable for prologued professional use                                                                                            |  |  |
| Control system                 | External controls with remote activation                                                                                                           |  |  |
| Voltage                        | Standard 400V, 230V up to 6 kW on request                                                                                                          |  |  |
| Electric power                 | Depending on size                                                                                                                                  |  |  |
| Wall material                  | Thermo-treated ash wood, to obtain the traditional brownish colour                                                                                 |  |  |
| Wall decoration                | Horizontal strips                                                                                                                                  |  |  |
| Wood fragrance                 |                                                                                                                                                    |  |  |
| Wall thickness                 | mm 73÷86                                                                                                                                           |  |  |
| Floor                          | A hard grid of wood, to be positioned on the existing floor                                                                                        |  |  |
| Door                           | Tempered glass. Door clear width: 70x199 cm                                                                                                        |  |  |
| Bench design                   | Suspended                                                                                                                                          |  |  |
| Bench material                 | Wide strips of natural dried linden                                                                                                                |  |  |
| Lighting                       | Spot lights along the perimeter of the ceiling                                                                                                     |  |  |
| Light colour                   | Warm white 3000 K                                                                                                                                  |  |  |
| Customer goods                 | Including Stenal Classic essence 0.5 I                                                                                                             |  |  |
| To be arranged by the Customer | Perfectly horizontal and even floor, covered in washable material (we recommend gres porcelain stoneware), power supply next to the electric panel |  |  |
| Regular maintenance            | Clean using a wet cloth and a few drops of Destacryl (recommended)                                                                                 |  |  |
| Regulations                    | CE                                                                                                                                                 |  |  |
| Production                     | Made in Italy                                                                                                                                      |  |  |
| Plus Warranty                  | Structure: 5 years; system: 1 year for professional use, 2 years for private use                                                                   |  |  |