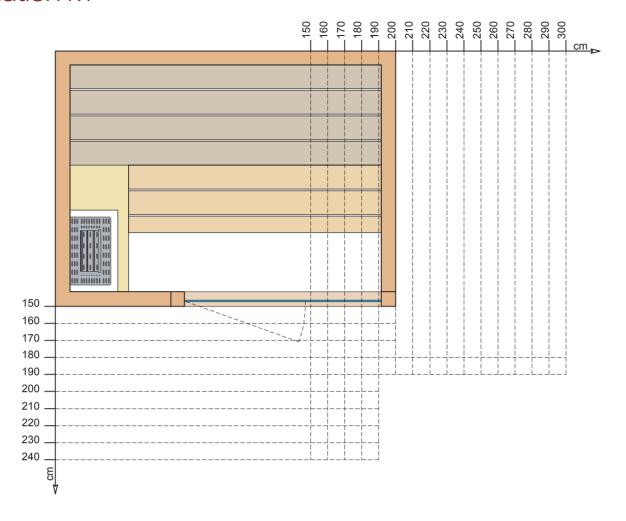

### Technical Data

| Features                       | Finnish sauna                                                                                                                                      |  |  |
|--------------------------------|----------------------------------------------------------------------------------------------------------------------------------------------------|--|--|
| Temperature                    | 60 – 90°C                                                                                                                                          |  |  |
| Relative humidity              | 10 – 15%                                                                                                                                           |  |  |
| Heating system                 | Electric heater suitable for prologued professional use                                                                                            |  |  |
| Control system                 | External controls with remote activation                                                                                                           |  |  |
| Voltage                        | Standard 400V, 230V up to 6 kW on request                                                                                                          |  |  |
| Electric power                 | Depending on size                                                                                                                                  |  |  |
| Wall material                  | Thermo-treated ash wood, to obtain the traditional brownish colour                                                                                 |  |  |
| Wall decoration                | Horizontal strips                                                                                                                                  |  |  |
| Wood fragrance                 |                                                                                                                                                    |  |  |
| Wall thickness                 | mm 73÷86                                                                                                                                           |  |  |
| Floor                          | A hard grid of wood, to be positioned on the existing floor                                                                                        |  |  |
| Door                           | Tempered glass. Door clear width: 70x199 cm                                                                                                        |  |  |
| Bench design                   | Suspended                                                                                                                                          |  |  |
| Bench material                 | Wide strips of natural dried linden                                                                                                                |  |  |
| Lighting                       | Spot lights along the perimeter of the ceiling                                                                                                     |  |  |
| Light colour                   | Warm white 3000 K                                                                                                                                  |  |  |
| Customer goods                 | Including Stenal Classic essence 0.5 I                                                                                                             |  |  |
| To be arranged by the Customer | Perfectly horizontal and even floor, covered in washable material (we recommend gres porcelain stoneware), power supply next to the electric panel |  |  |
| Regular maintenance            | Clean using a wet cloth and a few drops of Destacryl (recommended)                                                                                 |  |  |
| Regulations                    | CE                                                                                                                                                 |  |  |
| Production                     | Made in Italy                                                                                                                                      |  |  |
| Plus Warranty                  | Structure: 5 years; system: 1 year for professional use, 2 years for private use                                                                   |  |  |