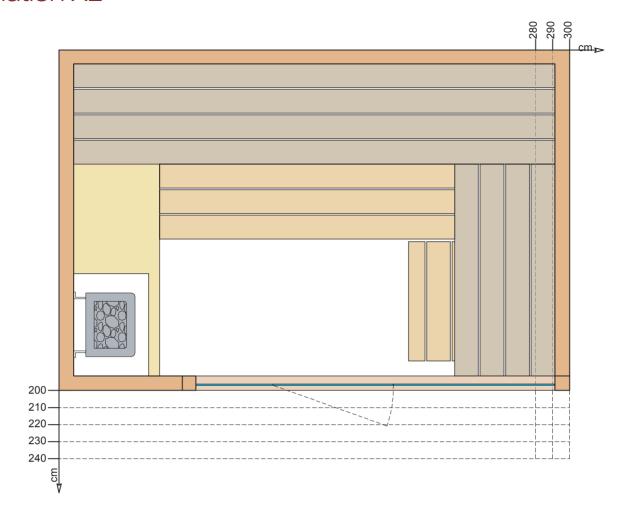

### Technical Data

| Features                       | Finnish sauna                                                                                                                                      |  |  |
|--------------------------------|----------------------------------------------------------------------------------------------------------------------------------------------------|--|--|
| Temperature                    | 60 – 90°C                                                                                                                                          |  |  |
| Relative humidity              | 10 – 15%                                                                                                                                           |  |  |
| Heating system                 | Electric heater suitable for prologued professional use                                                                                            |  |  |
| Control system                 | External controls with remote activation                                                                                                           |  |  |
| Voltage                        | Standard 400V, 230V up to 6 kW on request                                                                                                          |  |  |
| Electric power                 | Depending on size                                                                                                                                  |  |  |
| Wall material                  | Thermo-treated ash wood, to obtain the traditional brownish colour                                                                                 |  |  |
| Wall decoration                | Horizontal strips                                                                                                                                  |  |  |
| Wood fragrance                 |                                                                                                                                                    |  |  |
| Wall thickness                 | mm 73÷86                                                                                                                                           |  |  |
| Floor                          | A hard grid of wood, to be positioned on the existing floor                                                                                        |  |  |
| Door                           | Tempered glass. Door clear width: 70x199 cm                                                                                                        |  |  |
| Bench design                   | Suspended                                                                                                                                          |  |  |
| Bench material                 | Wide strips of natural dried linden                                                                                                                |  |  |
| Lighting                       | Spot lights along the perimeter of the ceiling                                                                                                     |  |  |
| Light colour                   | Warm white 3000 K                                                                                                                                  |  |  |
| Customer goods                 | Including Stenal Classic essence 0.5 I                                                                                                             |  |  |
| To be arranged by the Customer | Perfectly horizontal and even floor, covered in washable material (we recommend gres porcelain stoneware), power supply next to the electric panel |  |  |
| Regular maintenance            | Clean using a wet cloth and a few drops of Destacryl (recommended)                                                                                 |  |  |
| Regulations                    | CE                                                                                                                                                 |  |  |
| Production                     | Made in Italy                                                                                                                                      |  |  |
| Plus Warranty                  | Structure: 5 years; system: 1 year for professional use, 2 years for private use                                                                   |  |  |