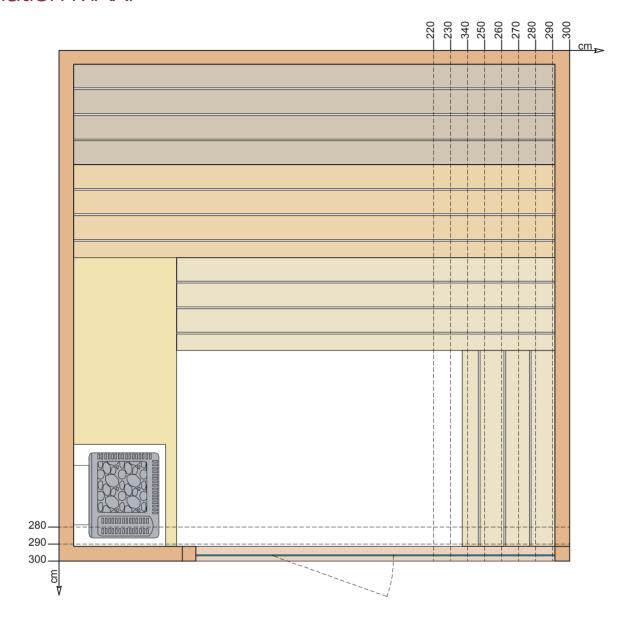

### Technical Data

| Features                       | Finnish sauna                                                                                                                                      |  |  |
|--------------------------------|----------------------------------------------------------------------------------------------------------------------------------------------------|--|--|
| Temperature                    | 60 – 90°C                                                                                                                                          |  |  |
| Relative humidity              | 10 – 15%                                                                                                                                           |  |  |
| Heating system                 | Electric heater suitable for prologued professional use                                                                                            |  |  |
| Control system                 | External controls with remote activation                                                                                                           |  |  |
| Voltage                        | Standard 400V, 230V up to 6 kW on request                                                                                                          |  |  |
| Electric power                 | Depending on size                                                                                                                                  |  |  |
| Wall material                  | Thermo-treated ash wood, to obtain the traditional brownish colour                                                                                 |  |  |
| Wall decoration                | Horizontal strips                                                                                                                                  |  |  |
| Wood fragrance                 |                                                                                                                                                    |  |  |
| Wall thickness                 | mm 73÷86                                                                                                                                           |  |  |
| Floor                          | A hard grid of wood, to be positioned on the existing floor                                                                                        |  |  |
| Door                           | Tempered glass. Door clear width: 70x199 cm                                                                                                        |  |  |
| Bench design                   | Suspended                                                                                                                                          |  |  |
| Bench material                 | Wide strips of natural dried linden                                                                                                                |  |  |
| Lighting                       | Spot lights along the perimeter of the ceiling                                                                                                     |  |  |
| Light colour                   | Warm white 3000 K                                                                                                                                  |  |  |
| Customer goods                 | Including Stenal Classic essence 0.5 I                                                                                                             |  |  |
| To be arranged by the Customer | Perfectly horizontal and even floor, covered in washable material (we recommend gres porcelain stoneware), power supply next to the electric panel |  |  |
| Regular maintenance            | Clean using a wet cloth and a few drops of Destacryl (recommended)                                                                                 |  |  |
| Regulations                    | CE                                                                                                                                                 |  |  |
| Production                     | Made in Italy                                                                                                                                      |  |  |
| Plus Warranty                  | Structure: 5 years; system: 1 year for professional use, 2 years for private use                                                                   |  |  |