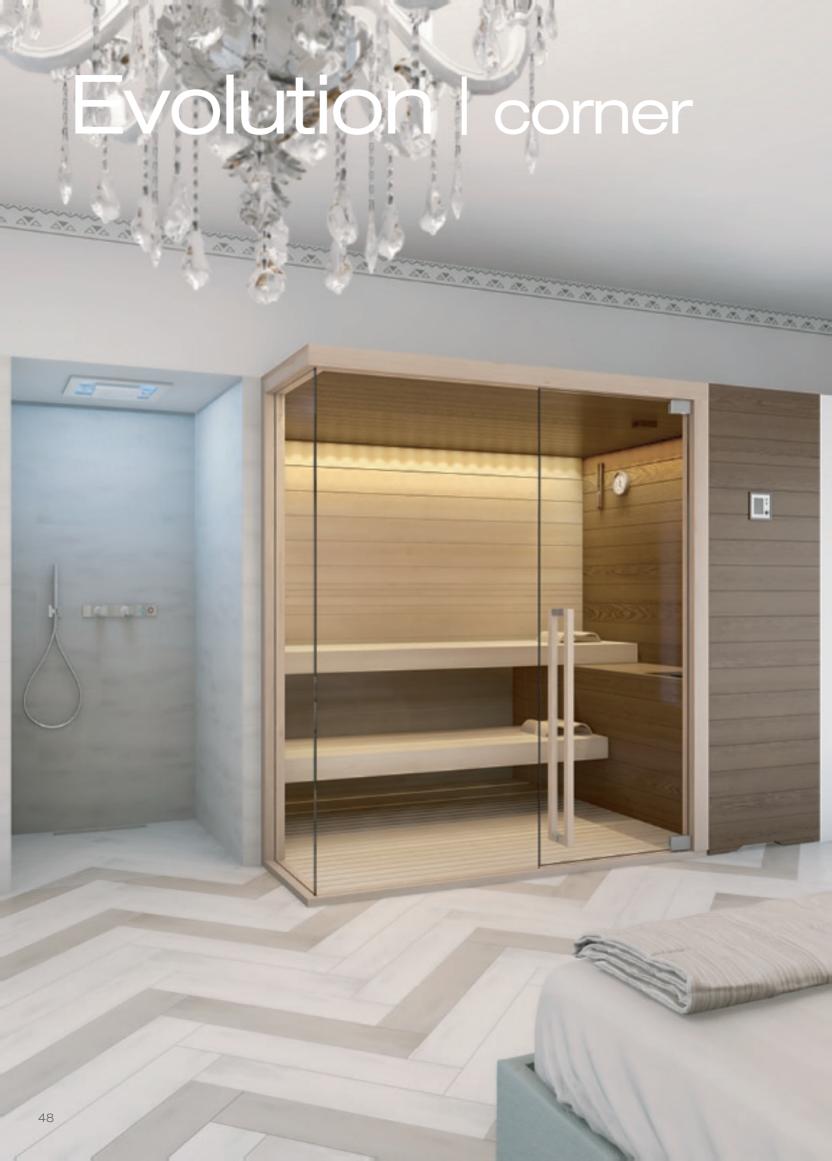

#### Details





Handle made of wood and stainless steel, AISI 316L.

Hinges certified for 30,000 openings.

Heater covered with ash wood.

Invisible joints with no visible screws.









| Functions and features              |                                          | Standard | Optional |
|-------------------------------------|------------------------------------------|----------|----------|
|                                     | Control unit                             | •        |          |
| 5                                   | Bucket, ladle, headrest                  | •        |          |
| $\overline{\underline{\mathbb{Z}}}$ | Thermo-hygrometer, hourglass             | •        |          |
|                                     | External sides as per configurations