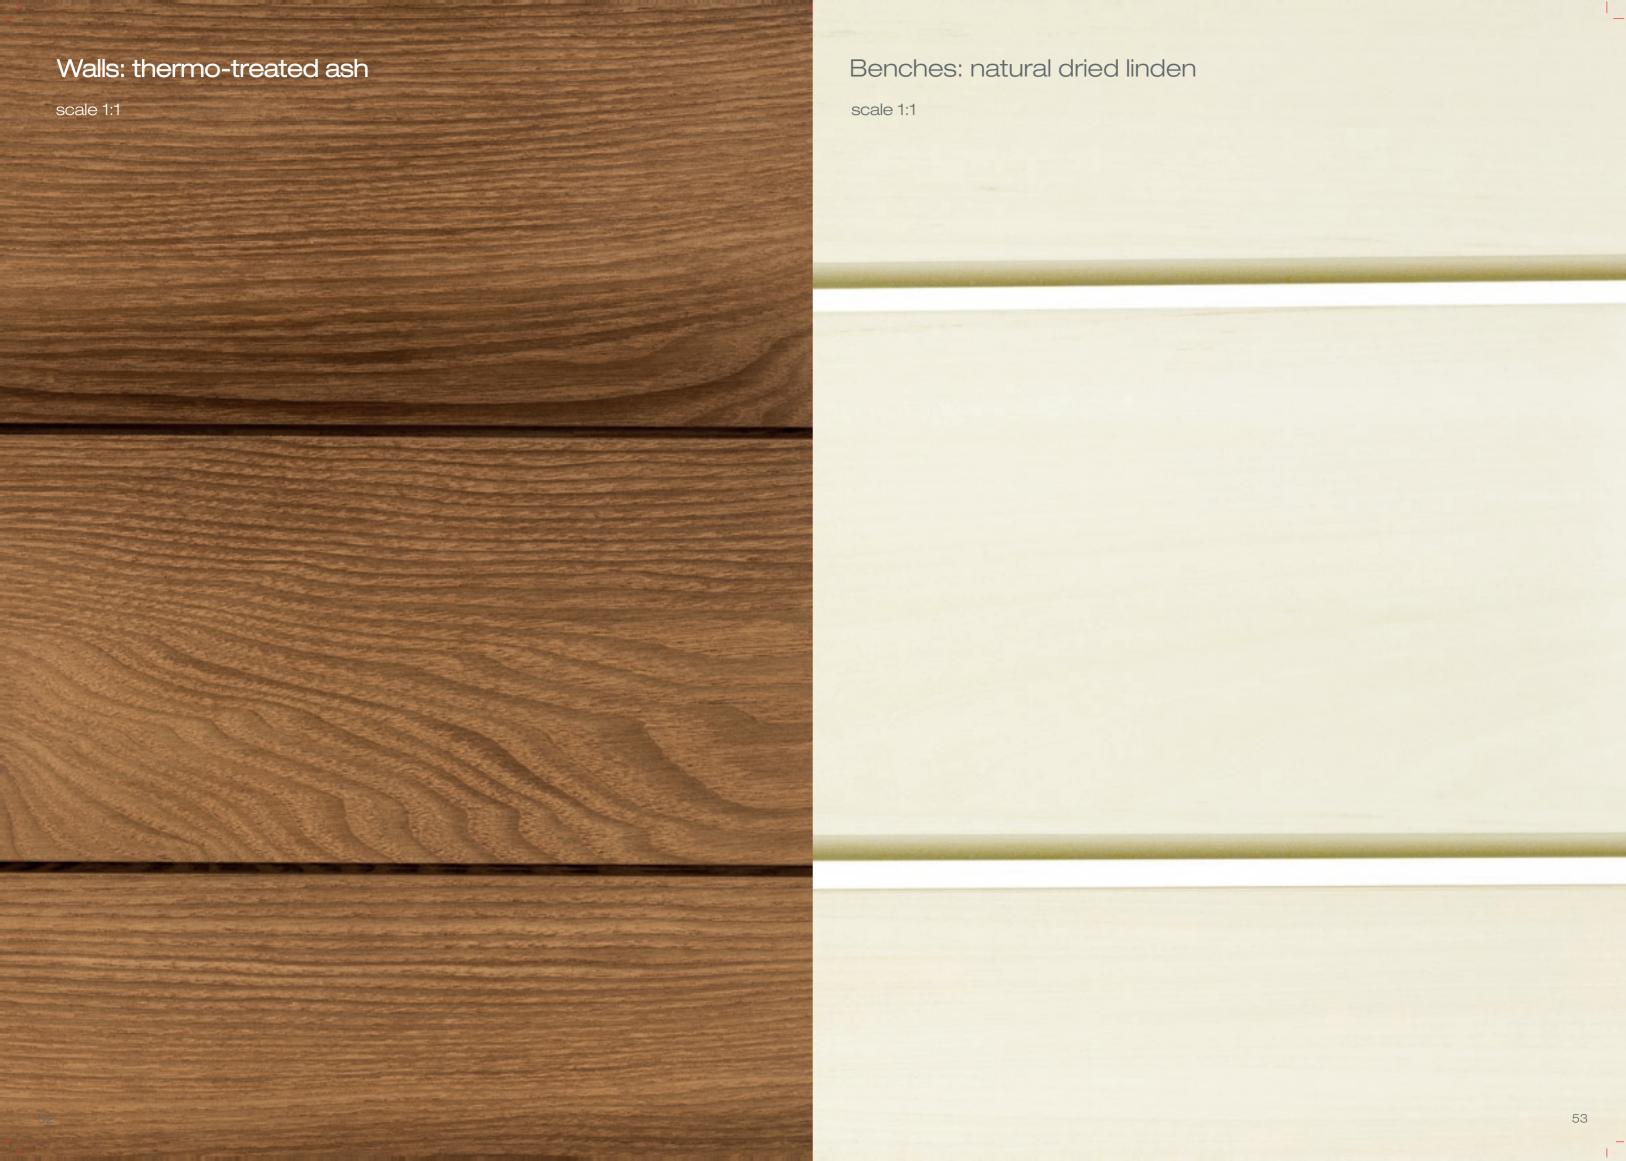

### Technical Data

| Features                       | Finnish sauna                                                                                                                                      |  |  |
|--------------------------------|----------------------------------------------------------------------------------------------------------------------------------------------------|--|--|
| Temperature                    | 60 – 90°C                                                                                                                                          |  |  |
| Relative humidity              | 10 – 15%                                                                                                                                           |  |  |
| Heating system                 | Electric heater suitable for prologued professional use                                                                                            |  |  |
| Control system                 | External controls with remote activation                                                                                                           |  |  |
| Voltage                        | Standard 400V, 230V up to 6 kW on request                                                                                                          |  |  |
| Electric power                 | Depending on size                                                                                                                                  |  |  |
| Wall material                  | Thermo-treated ash wood, to obtain the traditional brownish colour                                                                                 |  |  |
| Wall decoration                | Horizontal strips                                                                                                                                  |  |  |
| Wood fragrance                 |                                                                                                                                                    |  |  |
| Wall thickness                 | mm 73÷86                                                                                                                                           |  |  |
| Floor                          | A hard grid of wood, to be positioned on the existing floor                                                                                        |  |  |
| Door                           | Tempered glass. Door clear width: 70x199 cm                                                                                                        |  |  |
| Bench design                   | Suspended                                                                                                                                          |  |  |
| Bench material                 | Wide strips of natural dried linden                                                                                                                |  |  |
| Lighting                       | Spot lights along the perimeter of the ceiling                                                                                                     |  |  |
| Light colour                   | Warm white 3000 K                                                                                                                                  |  |  |
| Customer goods                 | Including Stenal Classic essence 0.5 I                                                                                                             |  |  |
| To be arranged by the Customer | Perfectly horizontal and even floor, covered in washable material (we recommend gres porcelain stoneware), power supply next to the electric panel |  |  |
| Regular maintenance            | Clean using a wet cloth and a few drops of Destacryl (recommended)                                                                                 |  |  |
| Regulations                    | CE                                                                                                                                                 |  |  |
| Production                     | Made in Italy                                                                                                                                      |  |  |
| Plus Warranty                  | Structure: 5 years; system: 1 year for professional use, 2 years for private use                                                                   |  |  |