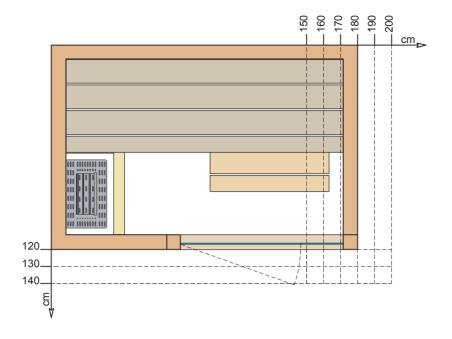

### Technical Data

| Features                       | Finnish sauna                                                                                                                                      |  |  |
|--------------------------------|----------------------------------------------------------------------------------------------------------------------------------------------------|--|--|
| Temperature                    | 60 – 90°C                                                                                                                                          |  |  |
| Relative humidity              | 10 – 15%                                                                                                                                           |  |  |
| Heating system                 | Electric heater suitable for prologued professional use                                                                                            |  |  |
| Control system                 | External controls with remote activation                                                                                                           |  |  |
| Voltage                        | Standard 400V, 230V up to 6 kW on request                                                                                                          |  |  |
| Electric power                 | Depending on size                                                                                                                                  |  |  |
| Wall material                  | Thermo-treated ash wood, to obtain the traditional brownish colour                                                                                 |  |  |
| Wall decoration                | Horizontal strips                                                                                                                                  |  |  |
| Wood fragrance                 |                                                                                                                                                    |  |  |
| Wall thickness                 | mm 73÷86                                                                                                                                           |  |  |
| Floor                          | A hard grid of wood, to be positioned on the existing floor                                                                                        |  |  |
| Door                           | Tempered glass. Door clear width: 70x199 cm                                                                                                        |  |  |
| Bench design                   | Suspended                                                                                                                                          |  |  |
| Bench material                 | Wide strips of natural dried linden                                                                                                                |  |  |
| Lighting                       | Spot lights along the perimeter of the ceiling                                                                                                     |  |  |
| Light colour                   | Warm white 3000 K                                                                                                                                  |  |  |
| Customer goods                 | Including Stenal Classic essence 0.5 I                                                                                                             |  |  |
| To be arranged by the Customer | Perfectly horizontal and even floor, covered in washable material (we recommend gres porcelain stoneware), power supply next to the electric panel |  |  |
| Regular maintenance            | Clean using a wet cloth and a few drops of Destacryl (recommended)                                                                                 |  |  |
| Regulations                    | CE                                                                                                                                                 |  |  |
| Production                     | Made in Italy                                                                                                                                      |  |  |
| Plus Warranty                  | Structure: 5 years; system: 1 year for professional use, 2 years for private use                                                                   |  |  |