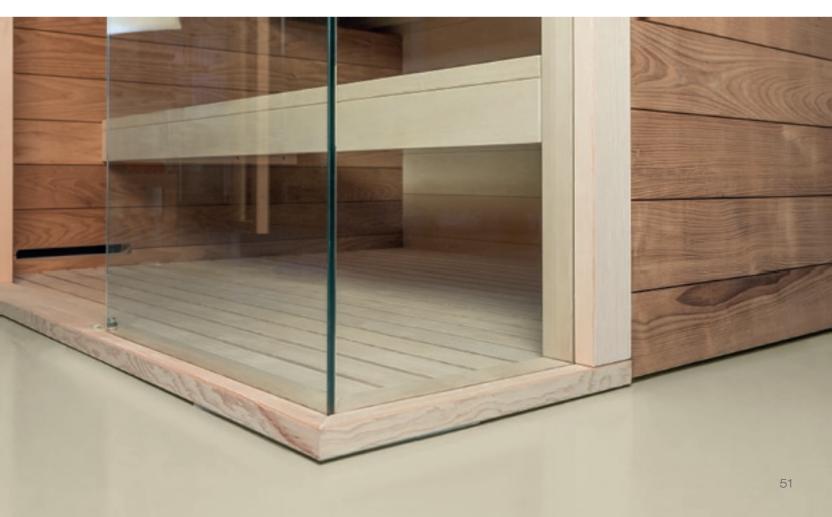

### Technical Data

| Features                       | Finnish sauna                                                                                                                                      |  |  |
|--------------------------------|----------------------------------------------------------------------------------------------------------------------------------------------------|--|--|
| Temperature                    | 60 – 90°C                                                                                                                                          |  |  |
| Relative humidity              | 10 – 15%                                                                                                                                           |  |  |
| Heating system                 | Electric heater suitable for prologued professional use                                                                                            |  |  |
| Control system                 | External controls with remote activation                                                                                                           |  |  |
| Voltage                        | Standard 400V, 230V up to 6 kW on request                                                                                                          |  |  |
| Electric power                 | Depending on size                                                                                                                                  |  |  |
| Wall material                  | Thermo-treated ash wood, to obtain the traditional brownish colour                                                                                 |  |  |
| Wall decoration                | Horizontal strips                                                                                                                                  |  |  |
| Wood fragrance                 |                                                                                                                                                    |  |  |
| Wall thickness                 | mm 73÷86                                                                                                                                           |  |  |
| Floor                          | A hard grid of wood, to be positioned on the existing floor                                                                                        |  |  |
| Door                           | Tempered glass. Door clear width: 70x199 cm                                                                                                        |  |  |
| Bench design                   | Suspended                                                                                                                                          |  |  |
| Bench material                 | Wide strips of natural dried linden                                                                                                                |  |  |
| Lighting                       | Spot lights along the perimeter of the ceiling                                                                                                     |  |  |
| Light colour                   | Warm white 3000 K                                                                                                                                  |  |  |
| Customer goods                 | Including Stenal Classic essence 0.5 I                                                                                                             |  |  |
| To be arranged by the Customer | Perfectly horizontal and even floor, covered in washable material (we recommend gres porcelain stoneware), power supply next to the electric panel |  |  |
| Regular maintenance            | Clean using a wet cloth and a few drops of Destacryl (recommended)                                                                                 |  |  |
| Regulations                    | CE                                                                                                                                                 |  |  |
| Production                     | Made in Italy                                                                                                                                      |  |  |
| Plus Warranty                  | Structure: 5 years; system: 1 year for professional use, 2 years for private use                                                                   |  |  |