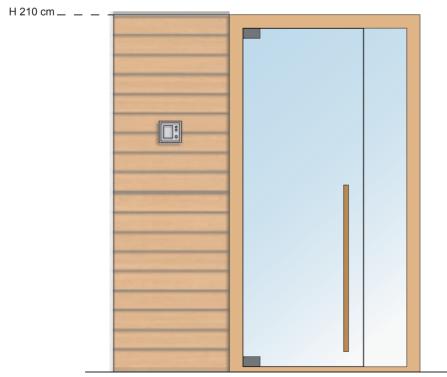

### Technical Data

| Features                       | Finnish sauna                                                                                                                                      |  |  |
|--------------------------------|----------------------------------------------------------------------------------------------------------------------------------------------------|--|--|
| Temperature                    | 60 – 90°C                                                                                                                                          |  |  |
| Relative humidity              | 10 – 15%                                                                                                                                           |  |  |
| Heating system                 | Electric heater suitable for prologued professional use                                                                                            |  |  |
| Control system                 | External controls with remote activation                                                                                                           |  |  |
| Voltage                        | Standard 400V, 230V up to 6 kW on request                                                                                                          |  |  |
| Electric power                 | Depending on size                                                                                                                                  |  |  |
| Wall material                  | Thermo-treated ash wood, to obtain the traditional brownish colour                                                                                 |  |  |
| Wall decoration                | Horizontal strips                                                                                                                                  |  |  |
| Wood fragrance                 |                                                                                                                                                    |  |  |
| Wall thickness                 | mm 73÷86                                                                                                                                           |  |  |
| Floor                          | A hard grid of wood, to be positioned on the existing floor                                                                                        |  |  |
| Door                           | Tempered glass. Door clear width: 70x199 cm                                                                                                        |  |  |
| Bench design                   | Suspended                                                                                                                                          |  |  |
| Bench material                 | Wide strips of natural dried linden                                                                                                                |  |  |
| Lighting                       | Spot lights along the perimeter of the ceiling                                                                                                     |  |  |
| Light colour                   | Warm white 3000 K                                                                                                                                  |  |  |
| Customer goods                 | Including Stenal Classic essence 0.5 I                                                                                                             |  |  |
| To be arranged by the Customer | Perfectly horizontal and even floor, covered in washable material (we recommend gres porcelain stoneware), power supply next to the electric panel |  |  |
| Regular maintenance            | Clean using a wet cloth and a few drops of Destacryl (recommended)                                                                                 |  |  |
| Regulations                    | CE                                                                                                                                                 |  |  |
| Production                     | Made in Italy                                                                                                                                      |  |  |
| Plus Warranty                  | Structure: 5 years; system: 1 year for professional use, 2 years for private use                                                                   |  |  |