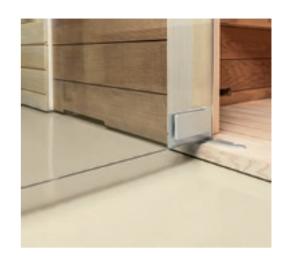

### Technical Data

| Features                       | Finnish sauna                                                                                                                                      |  |  |
|--------------------------------|----------------------------------------------------------------------------------------------------------------------------------------------------|--|--|
| Temperature                    | 60 – 90°C                                                                                                                                          |  |  |
| Relative humidity              | 10 – 15%                                                                                                                                           |  |  |
| Heating system                 | Electric heater suitable for prologued professional use                                                                                            |  |  |
| Control system                 | External controls with remote activation                                                                                                           |  |  |
| Voltage                        | Standard 400V, 230V up to 6 kW on request                                                                                                          |  |  |
| Electric power                 | Depending on size                                                                                                                                  |  |  |
| Wall material                  | Thermo-treated ash wood, to obtain the traditional brownish colour                                                                                 |  |  |
| Wall decoration                | Horizontal strips                                                                                                                                  |  |  |
| Wood fragrance                 |                                                                                                                                                    |  |  |
| Wall thickness                 | mm 73÷86                                                                                                                                           |  |  |
| Floor                          | A hard grid of wood, to be positioned on the existing floor                                                                                        |  |  |
| Door                           | Tempered glass. Door clear width: 70x199 cm                                                                                                        |  |  |
| Bench design                   | Suspended                                                                                                                                          |  |  |
| Bench material                 | Wide strips of natural dried linden                                                                                                                |  |  |
| Lighting                       | Spot lights along the perimeter of the ceiling                                                                                                     |  |  |
| Light colour                   | Warm white 3000 K                                                                                                                                  |  |  |
| Customer goods                 | Including Stenal Classic essence 0.5 I                                                                                                             |  |  |
| To be arranged by the Customer | Perfectly horizontal and even floor, covered in washable material (we recommend gres porcelain stoneware), power supply next to the electric panel |  |  |
| Regular maintenance            | Clean using a wet cloth and a few drops of Destacryl (recommended)                                                                                 |  |  |
| Regulations                    | CE                                                                                                                                                 |  |  |
| Production                     | Made in Italy                                                                                                                                      |  |  |
| Plus Warranty                  | Structure: 5 years; system: 1 year for professional use, 2 years for private use                                                                   |  |  |