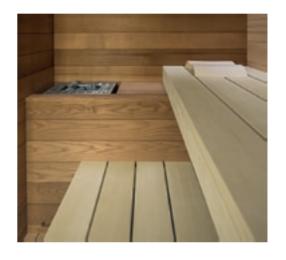

### Technical Data

| Features                       | Finnish sauna                                                                                                                                      |  |  |
|--------------------------------|----------------------------------------------------------------------------------------------------------------------------------------------------|--|--|
| Temperature                    | 60 – 90°C                                                                                                                                          |  |  |
| Relative humidity              | 10 – 15%                                                                                                                                           |  |  |
| Heating system                 | Electric heater suitable for prologued professional use                                                                                            |  |  |
| Control system                 | External controls with remote activation                                                                                                           |  |  |
| Voltage                        | Standard 400V, 230V up to 6 kW on request                                                                                                          |  |  |
| Electric power                 | Depending on size                                                                                                                                  |  |  |
| Wall material                  | Thermo-treated ash wood, to obtain the traditional brownish colour                                                                                 |  |  |
| Wall decoration                | Horizontal strips                                                                                                                                  |  |  |
| Wood fragrance                 |                                                                                                                                                    |  |  |
| Wall thickness                 | mm 73÷86                                                                                                                                           |  |  |
| Floor                          | A hard grid of wood, to be positioned on the existing floor                                                                                        |  |  |
| Door                           | Tempered glass. Door clear width: 70x199 cm                                                                                                        |  |  |
| Bench design                   | Suspended                                                                                                                                          |  |  |
| Bench material                 | Wide strips of natural dried linden                                                                                                                |  |  |
| Lighting                       | Spot lights along the perimeter of the ceiling                                                                                                     |  |  |
| Light colour                   | Warm white 3000 K                                                                                                                                  |  |  |
| Customer goods                 | Including Stenal Classic essence 0.5 I                                                                                                             |  |  |
| To be arranged by the Customer | Perfectly horizontal and even floor, covered in washable material (we recommend gres porcelain stoneware), power supply next to the electric panel |  |  |
| Regular maintenance            | Clean using a wet cloth and a few drops of Destacryl (recommended)                                                                                 |  |  |
| Regulations                    | CE                                                                                                                                                 |  |  |
| Production                     | Made in Italy                                                                                                                                      |  |  |
| Plus Warranty                  | Structure: 5 years; system: 1 year for professional use, 2 years for private use                                                                   |  |  |