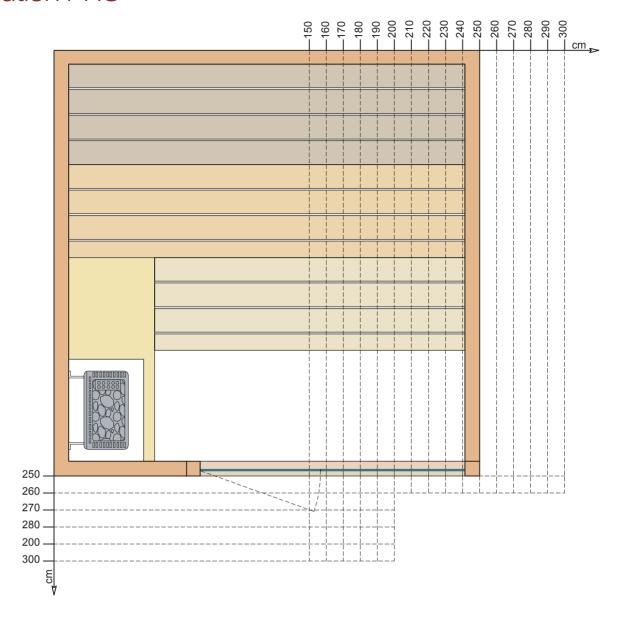

### Technical Data

| Features                       | Finnish sauna                                                                                                                                      |  |  |
|--------------------------------|----------------------------------------------------------------------------------------------------------------------------------------------------|--|--|
| Temperature                    | 60 – 90°C                                                                                                                                          |  |  |
| Relative humidity              | 10 – 15%                                                                                                                                           |  |  |
| Heating system                 | Electric heater suitable for prologued professional use                                                                                            |  |  |
| Control system                 | External controls with remote activation                                                                                                           |  |  |
| Voltage                        | Standard 400V, 230V up to 6 kW on request                                                                                                          |  |  |
| Electric power                 | Depending on size                                                                                                                                  |  |  |
| Wall material                  | Thermo-treated ash wood, to obtain the traditional brownish colour                                                                                 |  |  |
| Wall decoration                | Horizontal strips                                                                                                                                  |  |  |
| Wood fragrance                 |                                                                                                                                                    |  |  |
| Wall thickness                 | mm 73÷86                                                                                                                                           |  |  |
| Floor                          | A hard grid of wood, to be positioned on the existing floor                                                                                        |  |  |
| Door                           | Tempered glass. Door clear width: 70x199 cm                                                                                                        |  |  |
| Bench design                   | Suspended                                                                                                                                          |  |  |
| Bench material                 | Wide strips of natural dried linden                                                                                                                |  |  |
| Lighting                       | Spot lights along the perimeter of the ceiling                                                                                                     |  |  |
| Light colour                   | Warm white 3000 K                                                                                                                                  |  |  |
| Customer goods                 | Including Stenal Classic essence 0.5 I                                                                                                             |  |  |
| To be arranged by the Customer | Perfectly horizontal and even floor, covered in washable material (we recommend gres porcelain stoneware), power supply next to the electric panel |  |  |
| Regular maintenance            | Clean using a wet cloth and a few drops of Destacryl (recommended)                                                                                 |  |  |
| Regulations                    | CE                                                                                                                                                 |  |  |
| Production                     | Made in Italy                                                                                                                                      |  |  |
| Plus Warranty                  | Structure: 5 years; system: 1 year for professional use, 2 years for private use                                                                   |  |  |