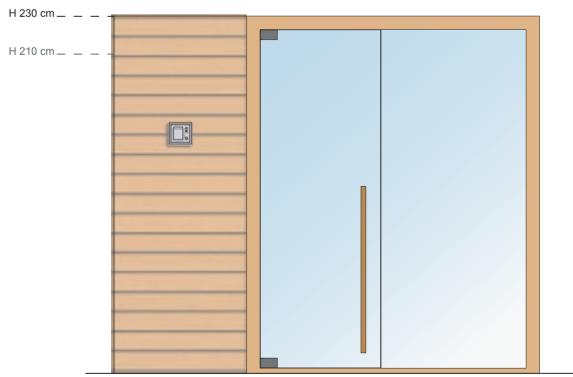

### Technical Data

| Features                       | Finnish sauna                                                                                                                                      |  |  |
|--------------------------------|----------------------------------------------------------------------------------------------------------------------------------------------------|--|--|
| Temperature                    | 60 – 90°C                                                                                                                                          |  |  |
| Relative humidity              | 10 – 15%                                                                                                                                           |  |  |
| Heating system                 | Electric heater suitable for prologued professional use                                                                                            |  |  |
| Control system                 | External controls with remote activation                                                                                                           |  |  |
| Voltage                        | Standard 400V, 230V up to 6 kW on request                                                                                                          |  |  |
| Electric power                 | Depending on size                                                                                                                                  |  |  |
| Wall material                  | Thermo-treated ash wood, to obtain the traditional brownish colour                                                                                 |  |  |
| Wall decoration                | Horizontal strips                                                                                                                                  |  |  |
| Wood fragrance                 |                                                                                                                                                    |  |  |
| Wall thickness                 | mm 73÷86                                                                                                                                           |  |  |
| Floor                          | A hard grid of wood, to be positioned on the existing floor                                                                                        |  |  |
| Door                           | Tempered glass. Door clear width: 70x199 cm                                                                                                        |  |  |
| Bench design                   | Suspended                                                                                                                                          |  |  |
| Bench material                 | Wide strips of natural dried linden                                                                                                                |  |  |
| Lighting                       | Spot lights along the perimeter of the ceiling                                                                                                     |  |  |
| Light colour                   | Warm white 3000 K                                                                                                                                  |  |  |
| Customer goods                 | Including Stenal Classic essence 0.5 I                                                                                                             |  |  |
| To be arranged by the Customer | Perfectly horizontal and even floor, covered in washable material (we recommend gres porcelain stoneware), power supply next to the electric panel |  |  |
| Regular maintenance            | Clean using a wet cloth and a few drops of Destacryl (recommended)                                                                                 |  |  |
| Regulations                    | CE                                                                                                                                                 |  |  |
| Production                     | Made in Italy                                                                                                                                      |  |  |
| Plus Warranty                  | Structure: 5 years; system: 1 year for professional use, 2 years for private use                                                                   |  |  |