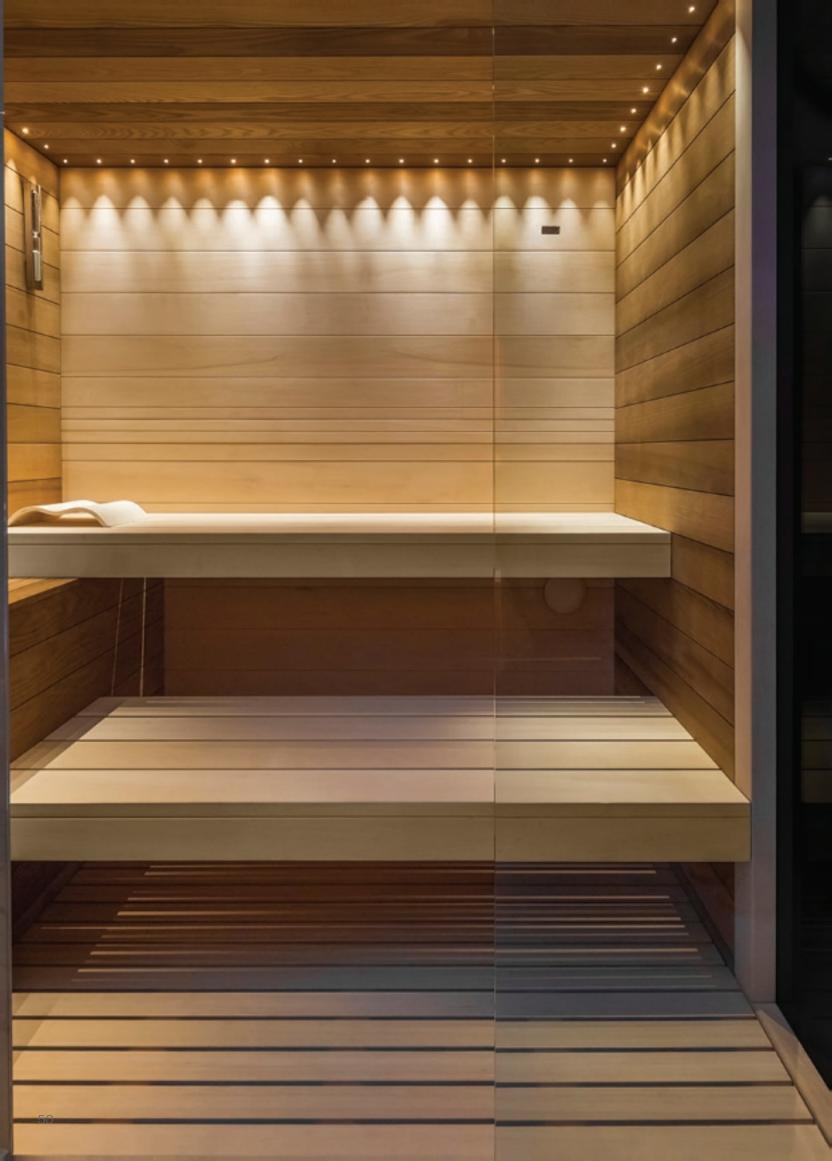

#### Details

Handle made of wood and stainless steel, AISI 316L.

Hinges certified for 30,000 openings.

Heater covered with ash wood.

Invisible joints with no visible screws.

| Functions and features              |                                          | Standard | Optional |
|-------------------------------------|------------------------------------------|----------|----------|
|                                     | Control unit                             | •        |          |
| 5                                   | Bucket, ladle, headrest                  | •        |          |
| $\overline{\underline{\mathbb{Z}}}$ | Thermo-hygrometer, hourglass             | •        |          |
|                                     | External sides as per configurations     | •        |          |
| §=:                                 | Loudspeakers                             |          | •        |
|                                     | Aromatherapy                             |          | •        |
|                                     | Biosauna (approx. 50°C, humidity 50-60%) |          | •        |
| 7                                   | Touchscreen control unit                 |          | •        |
| *                                   | Bluetooth                                |          | •        |
|                                     | Warm white perimetral lighting           | •        |          |
|                                     | Starry sky RGB lighting                  |          | •        |
| 111/                                | Warm white light behind the backrest     | n.a.     |          |
| ////                                | Warm white light below the bench         |          | •        |
|                                     | Panic button                             |          | •        |
|                                     | Heater protection                        |          | •        |
|                                     | Compatible with home automation systems  |          | •        |

### Technical Data

| Features                       | Finnish sauna                                                                                                                                      |  |  |
|--------------------------------|----------------------------------------------------------------------------------------------------------------------------------------------------|--|--|
| Temperature                    | 60 – 90°C                                                                                                                                          |  |  |
| Relative humidity              | 10 – 15%                                                                                                                                           |  |  |
| Heating system                 | Electric heater suitable for prologued professional use                                                                                            |  |  |
| Control system                 | External controls with remote activation                                                                                                           |  |  |
| Voltage                        | Standard 400V, 230V up to 6 kW on request                                                                                                          |  |  |
| Electric power                 | Depending on size                                                                                                                                  |  |  |
| Wall material                  | Thermo-treated ash wood, to obtain the traditional brownish colour                                                                                 |  |  |
| Wall decoration                | Horizontal strips                                                                                                                                  |  |  |
| Wood fragrance                 |                                                                                                                                                    |  |  |
| Wall thickness                 | mm 73÷86                                                                                                                                           |  |  |
| Floor                          | A hard grid of wood, to be positioned on the existing floor                                                                                        |  |  |
| Door                           | Tempered glass. Door clear width: 70x199 cm                                                                                                        |  |  |
| Bench design                   | Suspended                                                                                                                                          |  |  |
| Bench material                 | Wide strips of natural dried linden                                                                                                                |  |  |
| Lighting                       | Spot lights along the perimeter of the ceiling                                                                                                     |  |  |
| Light colour                   | Warm white 3000 K                                                                                                                                  |  |  |
| Customer goods                 | Including Stenal Classic essence 0.5 I                                                                                                             |  |  |
| To be arranged by the Customer | Perfectly horizontal and even floor, covered in washable material (we recommend gres porcelain stoneware), power supply next to the electric panel |  |  |
| Regular maintenance            | Clean using a wet cloth and a few drops of Destacryl (recommended)                                                                                 |  |  |
| Regulations                    | CE                                                                                                                                                 |  |  |
| Production                     | Made in Italy                                                                                                                                      |  |  |
| Plus Warranty                  | Structure: 5 years; system: 1 year for professional use, 2 years for private use                                                                   |  |  |