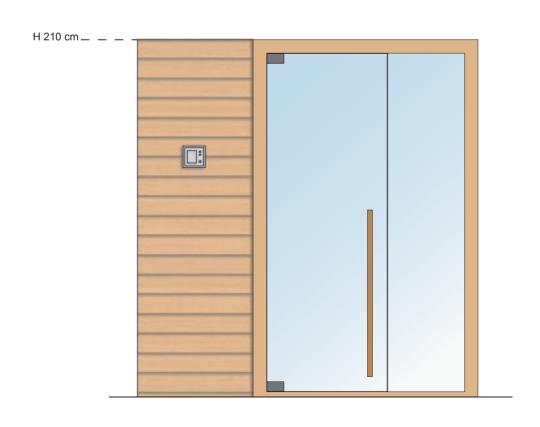

### Technical Data

| Features                       | Finnish sauna                                                                                                                                      |  |  |
|--------------------------------|----------------------------------------------------------------------------------------------------------------------------------------------------|--|--|
| Temperature                    | 60 – 90°C                                                                                                                                          |  |  |
| Relative humidity              | 10 – 15%                                                                                                                                           |  |  |
| Heating system                 | Electric heater suitable for prologued professional use                                                                                            |  |  |
| Control system                 | External controls with remote activation                                                                                                           |  |  |
| Voltage                        | Standard 400V, 230V up to 6 kW on request                                                                                                          |  |  |
| Electric power                 | Depending on size                                                                                                                                  |  |  |
| Wall material                  | Thermo-treated ash wood, to obtain the traditional brownish colour                                                                                 |  |  |
| Wall decoration                | Horizontal strips                                                                                                                                  |  |  |
| Wood fragrance                 |                                                                                                                                                    |  |  |
| Wall thickness                 | mm 73÷86                                                                                                                                           |  |  |
| Floor                          | A hard grid of wood, to be positioned on the existing floor                                                                                        |  |  |
| Door                           | Tempered glass. Door clear width: 70x199 cm                                                                                                        |  |  |
| Bench design                   | Suspended                                                                                                                                          |  |  |
| Bench material                 | Wide strips of natural dried linden                                                                                                                |  |  |
| Lighting                       | Spot lights along the perimeter of the ceiling                                                                                                     |  |  |
| Light colour                   | Warm white 3000 K                                                                                                                                  |  |  |
| Customer goods                 | Including Stenal Classic essence 0.5 I                                                                                                             |  |  |
| To be arranged by the Customer | Perfectly horizontal and even floor, covered in washable material (we recommend gres porcelain stoneware), power supply next to the electric panel |  |  |
| Regular maintenance            | Clean using a wet cloth and a few drops of Destacryl (recommended)                                                                                 |  |  |
| Regulations                    | CE                                                                                                                                                 |  |  |
| Production                     | Made in Italy                                                                                                                                      |  |  |
| Plus Warranty                  | Structure: 5 years; system: 1 year for professional use, 2 years for private use                                                                   |  |  |