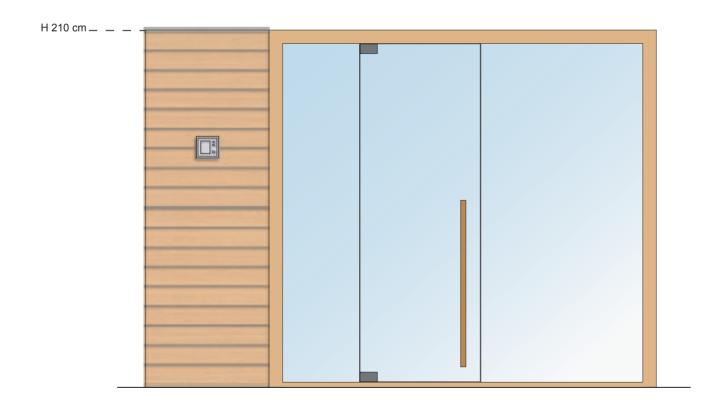

### Technical Data

| Features                       | Finnish sauna                                                                                                                                      |  |  |
|--------------------------------|----------------------------------------------------------------------------------------------------------------------------------------------------|--|--|
| Temperature                    | 60 – 90°C                                                                                                                                          |  |  |
| Relative humidity              | 10 – 15%                                                                                                                                           |  |  |
| Heating system                 | Electric heater suitable for prologued professional use                                                                                            |  |  |
| Control system                 | External controls with remote activation                                                                                                           |  |  |
| Voltage                        | Standard 400V, 230V up to 6 kW on request                                                                                                          |  |  |
| Electric power                 | Depending on size                                                                                                                                  |  |  |
| Wall material                  | Thermo-treated ash wood, to obtain the traditional brownish colour                                                                                 |  |  |
| Wall decoration                | Horizontal strips                                                                                                                                  |  |  |
| Wood fragrance                 |                                                                                                                                                    |  |  |
| Wall thickness                 | mm 73÷86                                                                                                                                           |  |  |
| Floor                          | A hard grid of wood, to be positioned on the existing floor                                                                                        |  |  |
| Door                           | Tempered glass. Door clear width: 70x199 cm                                                                                                        |  |  |
| Bench design                   | Suspended                                                                                                                                          |  |  |
| Bench material                 | Wide strips of natural dried linden                                                                                                                |  |  |
| Lighting                       | Spot lights along the perimeter of the ceiling                                                                                                     |  |  |
| Light colour                   | Warm white 3000 K                                                                                                                                  |  |  |
| Customer goods                 | Including Stenal Classic essence 0.5 I                                                                                                             |  |  |
| To be arranged by the Customer | Perfectly horizontal and even floor, covered in washable material (we recommend gres porcelain stoneware), power supply next to the electric panel |  |  |
| Regular maintenance            | Clean using a wet cloth and a few drops of Destacryl (recommended)                                                                                 |  |  |
| Regulations                    | CE                                                                                                                                                 |  |  |
| Production                     | Made in Italy                                                                                                                                      |  |  |
| Plus Warranty                  | Structure: 5 years; system: 1 year for professional use, 2 years for private use                                                                   |  |  |