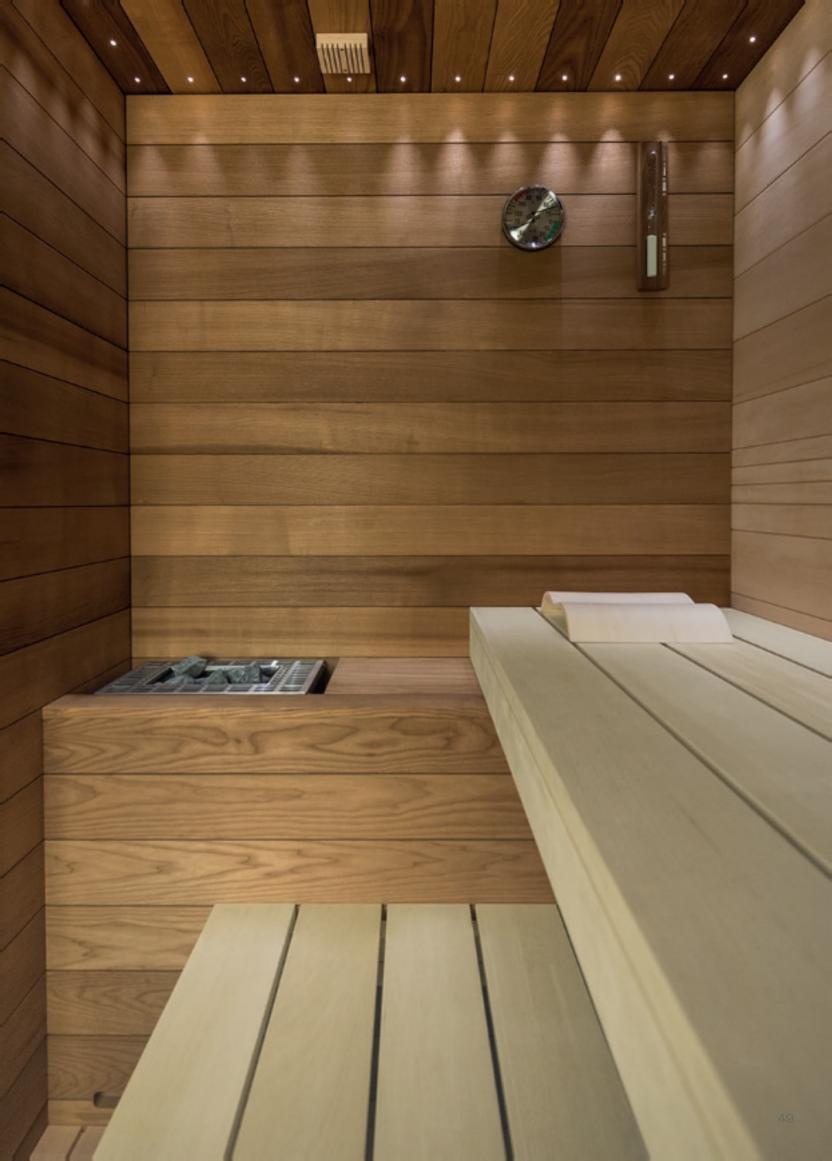

#### Details

Handle made of wood and stainless steel, AISI 316L.

Hinges certified for 30,000 openings.

Heater covered with ash wood.

Invisible joints with no visible screws.

| Functions and features              |                                          | Standard | Optional |
|-------------------------------------|------------------------------------------|----------|----------|
|                                     | Control unit                             | •        |          |
| 5                                   | Bucket, ladle, headrest                  | •        |          |
| $\overline{\underline{\mathbb{Z}}}$ | Thermo-hygrometer, hourglass             | •        |          |
|                                     | External sides as per configurations     | •        |          |
| §=:                                 | Loudspeakers                             |          | •        |
|                                     | Aromatherapy                             |          | •        |
|                                     | Biosauna (approx. 50°C, humidity 50-60%) |          | •        |
| 7                                   | Touchscreen control unit                 |          | •        |
| *                                   | Bluetooth                                |          | •        |
|                                     | Warm white perimetral lighting           | •        |          |
|                                     | Starry sky RGB lighting                  |          | •        |
| 111/                                | Warm white light behind the backrest     | n.a.     |          |
| ////                                | Warm white light below the bench         |          | •        |
|                                     | Panic button                             |          | •        |
|                                     | Heater protection                        |          | •        |
|                                     | Compatible with home automation systems  |          | •        |

### Technical Data

| Features                       | Finnish sauna                                                                                                                                      |  |  |
|--------------------------------|----------------------------------------------------------------------------------------------------------------------------------------------------|--|--|
| Temperature                    | 60 – 90°C                                                                                                                                          |  |  |
| Relative humidity              | 10 – 15%                                                                                                                                           |  |  |
| Heating system                 | Electric heater suitable for prologued professional use                                                                                            |  |  |
| Control system                 | External controls with remote activation                                                                                                           |  |  |
| Voltage                        | Standard 400V, 230V up to 6 kW on request                                                                                                          |  |  |
| Electric power                 | Depending on size                                                                                                                                  |  |  |
| Wall material                  | Thermo-treated ash wood, to obtain the traditional brownish colour                                                                                 |  |  |
| Wall decoration                | Horizontal strips                                                                                                                                  |  |  |
| Wood fragrance                 |                                                                                                                                                    |  |  |
| Wall thickness                 | mm 73÷86                                                                                                                                           |  |  |
| Floor                          | A hard grid of wood, to be positioned on the existing floor                                                                                        |  |  |
| Door                           | Tempered glass. Door clear width: 70x199 cm                                                                                                        |  |  |
| Bench design                   | Suspended                                                                                                                                          |  |  |
| Bench material                 | Wide strips of natural dried linden                                                                                                                |  |  |
| Lighting                       | Spot lights along the perimeter of the ceiling                                                                                                     |  |  |
| Light colour                   | Warm white 3000 K                                                                                                                                  |  |  |
| Customer goods                 | Including Stenal Classic essence 0.5 I                                                                                                             |  |  |
| To be arranged by the Customer | Perfectly horizontal and even floor, covered in washable material (we recommend gres porcelain stoneware), power supply next to the electric panel |  |  |
| Regular maintenance            | Clean using a wet cloth and a few drops of Destacryl (recommended)                                                                                 |  |  |
| Regulations                    | CE                                                                                                                                                 |  |  |
| Production                     | Made in Italy                                                                                                                                      |  |  |
| Plus Warranty                  | Structure: 5 years; system: 1 year for professional use, 2 years for private use                                                                   |  |  |