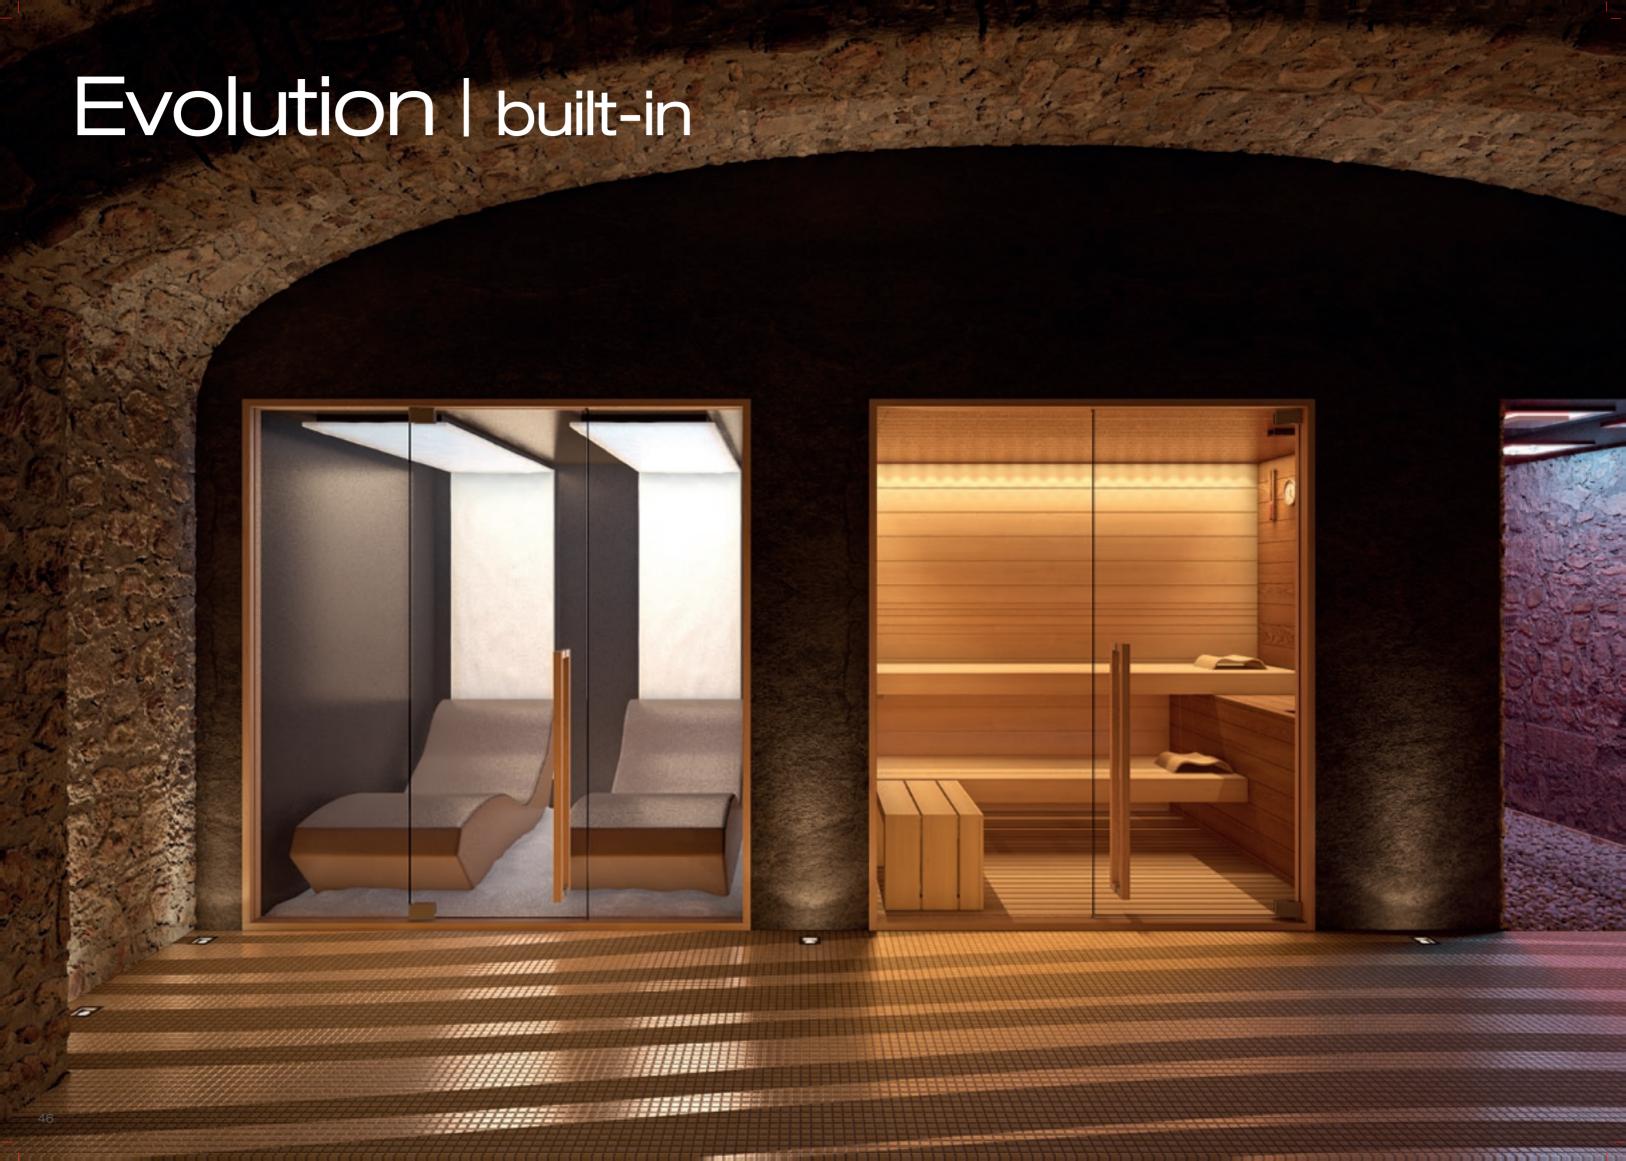

#### Details





Handle made of wood and stainless steel, AISI 316L.

Hinges certified for 30,000 openings.

Heater covered with ash wood.

Invisible joints with no visible screws.









| Functions and features              |                                          | Standard | Optional |
|-------------------------------------|------------------------------------------|----------|----------|
|                                     | Control unit                             | •        |          |
| 5                                   | Bucket, ladle, headrest                  | •        |          |
| $\overline{\underline{\mathbb{Z}}}$ | Thermo-hygrometer, hourglass             | •        |          |
|                                     | External sides as per configurations