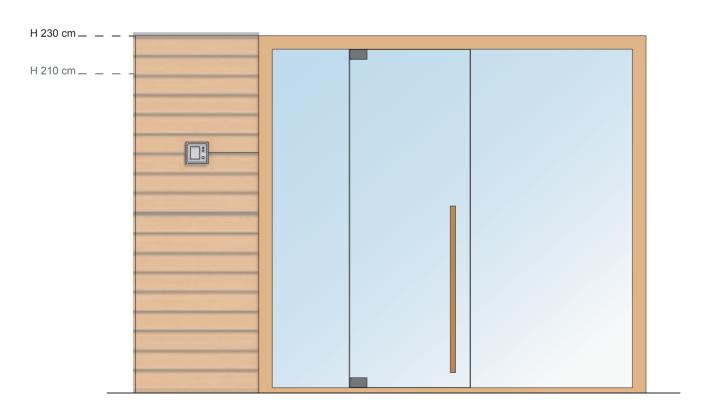

### Technical Data

| Features                       | Finnish sauna                                                                                                                                      |  |  |
|--------------------------------|----------------------------------------------------------------------------------------------------------------------------------------------------|--|--|
| Temperature                    | 60 – 90°C                                                                                                                                          |  |  |
| Relative humidity              | 10 – 15%                                                                                                                                           |  |  |
| Heating system                 | Electric heater suitable for prologued professional use                                                                                            |  |  |
| Control system                 | External controls with remote activation                                                                                                           |  |  |
| Voltage                        | Standard 400V, 230V up to 6 kW on request                                                                                                          |  |  |
| Electric power                 | Depending on size                                                                                                                                  |  |  |
| Wall material                  | Thermo-treated ash wood, to obtain the traditional brownish colour                                                                                 |  |  |
| Wall decoration                | Horizontal strips                                                                                                                                  |  |  |
| Wood fragrance                 |                                                                                                                                                    |  |  |
| Wall thickness                 | mm 73÷86                                                                                                                                           |  |  |
| Floor                          | A hard grid of wood, to be positioned on the existing floor                                                                                        |  |  |
| Door                           | Tempered glass. Door clear width: 70x199 cm                                                                                                        |  |  |
| Bench design                   | Suspended                                                                                                                                          |  |  |
| Bench material                 | Wide strips of natural dried linden                                                                                                                |  |  |
| Lighting                       | Spot lights along the perimeter of the ceiling                                                                                                     |  |  |
| Light colour                   | Warm white 3000 K                                                                                                                                  |  |  |
| Customer goods                 | Including Stenal Classic essence 0.5 I                                                                                                             |  |  |
| To be arranged by the Customer | Perfectly horizontal and even floor, covered in washable material (we recommend gres porcelain stoneware), power supply next to the electric panel |  |  |
| Regular maintenance            | Clean using a wet cloth and a few drops of Destacryl (recommended)                                                                                 |  |  |
| Regulations                    | CE                                                                                                                                                 |  |  |
| Production                     | Made in Italy                                                                                                                                      |  |  |
| Plus Warranty                  | Structure: 5 years; system: 1 year for professional use, 2 years for private use                                                                   |  |  |