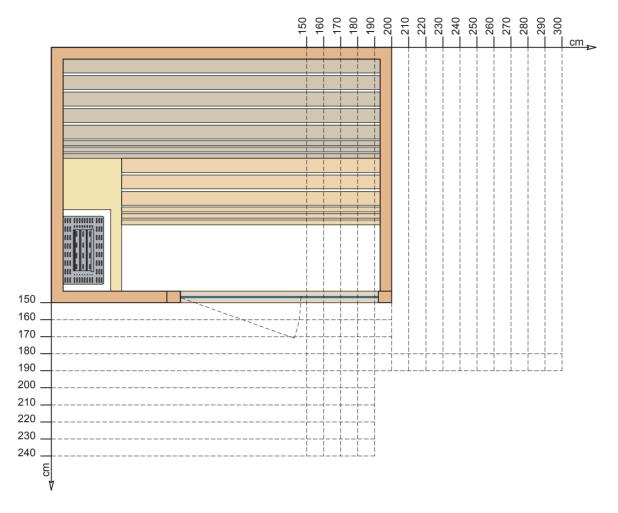

Including Stenal Classic essence 0.5 I  Perfectly horizontal and even floor, covered in washable material (we recommend gres porcelain stoneware), power supply next to the electric panel                                                                     |
| Bench design  Bench material  Lighting  Light colour  Customer goods  To be arranged by the Customer  Regular maintenance | Suspended  Wide strips of athermic Abachi wood  LED strips behind the backrest and below the bench  Warm white 3000 K  Including Stenal Classic essence 0.5 I  Perfectly horizontal and even floor, covered in washable material (we recommend gres porcelain stoneware), power supply next to the electric panel  Clean using a wet cloth and a few drops of Destacryl (recommended) |

#### Topclass S





#### Topclass M





## Topclass L





## Topclass XL





#### Topclass PRO





#### Topclass MAXI