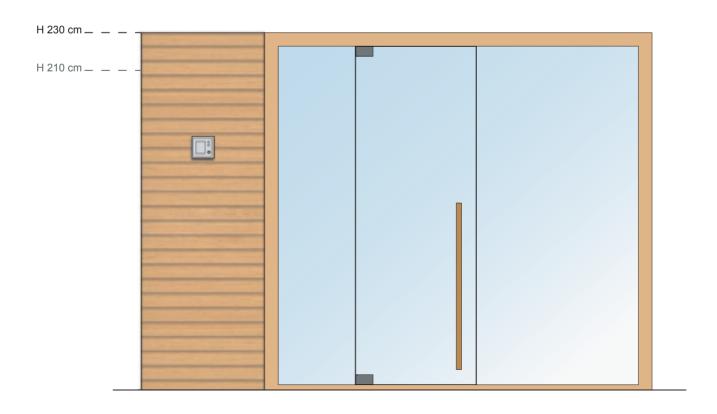

#### Technical Data

| Features                                                                                                                  | Finnish sauna                                                                                                                                                                                                                                                                                                                                                                         |
|---------------------------------------------------------------------------------------------------------------------------|---------------------------------------------------------------------------------------------------------------------------------------------------------------------------------------------------------------------------------------------------------------------------------------------------------------------------------------------------------------------------------------|
| Temperature                                                                                                               | 60 – 90°C                                                                                                                                                                                                                                                                                                                                                                             |
| Relative humidity                                                                                                         | 10 – 15%                                                                                                                                                                                                                                                                                                                                                                              |
| Heating system                                                                                                            | Electric heater suitable for prologued professional use                                                                                                                                                                                                                                                                                                                               |
| Control system                                                                                                            | External controls with remote activation                                                                                                                                                                                                                                                                                                                                              |
| Voltage                                                                                                                   | Standard 400V up to 6 kW, 230V on request                                                                                                                                                                                                                                                                                                                                             |
| Electric power                                                                                                            | Depending on size                                                                                                                                                                                                                                                                                                                                                                     |
| Wall material                                                                                                             | Natural dried Canadian Hemlock wood. This warm-coloured wood is extremely durable and has no knots                                                                                                                                                                                                                                                                                    |
| Wall decoration                                                                                                           | Horizontal strips                                                                                                                                                                                                                                                                                                                                                                     |
| Wood fragrance                                                                                                            | •0000                                                                                                                                                                                                                                                                                                                                                                                 |
| Wall thickness                                                                                                            | mm 68                                                                                                                                                                                                                                                                                                                                                                                 |
| Floor                                                                                                                     | A hard, fixed grid of wood, to be positioned on the existing floor                                                                                                                                                                                                                                                                                                                    |
|                                                                                                                           |                                                                                                                                                                                                                                                                                                                                                                                       |
| Door                                                                                                                      | Tempered glass. Door clear width: 70x199 cm                                                                                                                                                                                                                                                                                                                                           |
| Door Bench design                                                                                                         | Tempered glass. Door clear width: 70x199 cm  Suspended                                                                                                                                                                                                                                                                                                                                |
|                                                                                                                           |                                                                                                                                                                                                                                                                                                                                                                                       |
| Bench design                                                                                                              | Suspended                                                                                                                                                                                                                                                                                                                                                                             |
| Bench design  Bench material                                                                                              | Suspended Wide strips of athermic Abachi wood                                                                                                                                                                                                                                                                                                                                         |
| Bench design  Bench material  Lighting                                                                                    | Suspended  Wide strips of athermic Abachi wood  LED strips behind the backrest and below the bench                                                                                                                                                                                                                                                                                    |
| Bench design  Bench material  Lighting  Light colour                                                                      | Suspended  Wide strips of athermic Abachi wood  LED strips behind the backrest and below the bench  Warm white 3000 K                                                                                                                                                                                                                                                                 |
| Bench design  Bench material  Lighting  Light colour  Customer goods  To be arranged                                      | Suspended  Wide strips of athermic Abachi wood  LED strips behind the backrest and below the bench  Warm white 3000 K  Including Stenal Classic essence 0.5 I  Perfectly horizontal and even floor, covered in washable material (we recommend gres porcelain stoneware), power supply next to the                                                                                    |
| Bench design  Bench material  Lighting  Light colour  Customer goods  To be arranged by the Customer                      | Suspended  Wide strips of athermic Abachi wood  LED strips behind the backrest and below the bench  Warm white 3000 K  Including Stenal Classic essence 0.5 I  Perfectly horizontal and even floor, covered in washable material (we recommend gres porcelain stoneware), power supply next to the electric panel                                                                     |
| Bench design  Bench material  Lighting  Light colour  Customer goods  To be arranged by the Customer  Regular maintenance | Suspended  Wide strips of athermic Abachi wood  LED strips behind the backrest and below the bench  Warm white 3000 K  Including Stenal Classic essence 0.5 I  Perfectly horizontal and even floor, covered in washable material (we recommend gres porcelain stoneware), power supply next to the electric panel  Clean using a wet cloth and a few drops of Destacryl (recommended) |