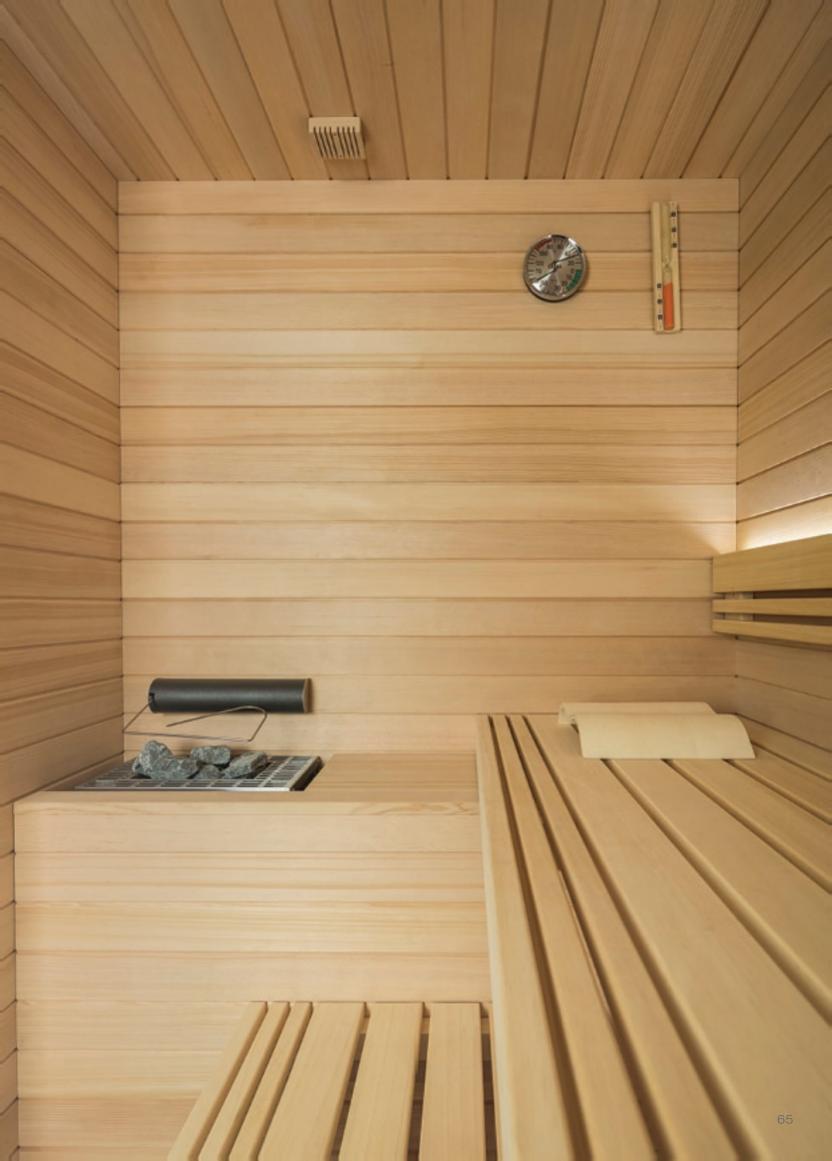

#### Details

Handle made of wood and stainless steel, AISI 316L.

Hinges certified for 30,000 openings.

Heater covered with hemlock wood.

Invisible joints with no visible screws.

| Function                | ns and features                          | Standard | Optional |
|-------------------------|------------------------------------------|----------|----------|
|                         | Control unit                             | •        |          |
| 5                       | Bucket, ladle, headrest                  | •        |          |
| $\overline{\mathbb{Z}}$ | Thermo-hygrometer, hourglass             | •        |          |
|                         | External sides as per configurations     | •        |          |
| <b>\$</b>               | Loudspeakers                             |          | •        |
| **                      | Aromatherapy                             |          | •        |
|                         | Biosauna (approx. 50°C, humidity 50-60%) |          | •        |
|                         | Touchscreen control unit                 |          | •        |
| *                       | Bluetooth                                |          | •        |
|                         | Warm white perimetral lighting           |          | •        |
|                         | Starry sky RGB lighting                  |          | •        |
| \11/                    | Warm white light behind the backrest     | •        |          |
| ////                    | Warm white light below the bench         | •        |          |
|                         | Panic button                             |          | •        |
|                         | Heater protection                        |          | •        |
|                         | Compatible with home automation systems  |          | •        |

#### Technical Data

| Features                                                                                                                  | Finnish sauna                                                                                                                                                                                                                                                                                                                                                                         |
|---------------------------------------------------------------------------------------------------------------------------|---------------------------------------------------------------------------------------------------------------------------------------------------------------------------------------------------------------------------------------------------------------------------------------------------------------------------------------------------------------------------------------|
| Temperature                                                                                                               | 60 – 90°C                                                                                                                                                                                                                                                                                                                                                                             |
| Relative humidity                                                                                                         | 10 – 15%                                                                                                                                                                                                                                                                                                                                                                              |
| Heating system                                                                                                            | Electric heater suitable for prologued professional use                                                                                                                                                                                                                                                                                                                               |
| Control system                                                                                                            | External controls with remote activation                                                                                                                                                                                                                                                                                                                                              |
| Voltage                                                                                                                   | Standard 400V up to 6 kW, 230V on request                                                                                                                                                                                                                                                                                                                                             |
| Electric power                                                                                                            | Depending on size                                                                                                                                                                                                                                                                                                                                                                     |
| Wall material                                                                                                             | Natural dried Canadian Hemlock wood. This warm-coloured wood is extremely durable and has no knots                                                                                                                                                                                                                                                                                    |
| Wall decoration                                                                                                           | Horizontal strips                                                                                                                                                                                                                                                                                                                                                                     |
| Wood fragrance                                                                                                            | •0000                                                                                                                                                                                                                                                                                                                                                                                 |
| Wall thickness                                                                                                            | mm 68                                                                                                                                                                                                                                                                                                                                                                                 |
| Floor                                                                                                                     | A hard, fixed grid of wood, to be positioned on the existing floor                                                                                                                                                                                                                                                                                                                    |
|                                                                                                                           |                                                                                                                                                                                                                                                                                                                                                                                       |
| Door                                                                                                                      | Tempered glass. Door clear width: 70x199 cm                                                                                                                                                                                                                                                                                                                                           |
| Door Bench design                                                                                                         | Tempered glass. Door clear width: 70x199 cm  Suspended                                                                                                                                                                                                                                                                                                                                |
|                                                                                                                           |                                                                                                                                                                                                                                                                                                                                                                                       |
| Bench design                                                                                                              | Suspended                                                                                                                                                                                                                                                                                                                                                                             |
| Bench design  Bench material                                                                                              | Suspended Wide strips of athermic Abachi wood                                                                                                                                                                                                                                                                                                                                         |
| Bench design  Bench material  Lighting                                                                                    | Suspended  Wide strips of athermic Abachi wood  LED strips behind the backrest and below the bench                                                                                                                                                                                                                                                                                    |
| Bench design  Bench material  Lighting  Light colour                                                                      | Suspended  Wide strips of athermic Abachi wood  LED strips behind the backrest and below the bench  Warm white 3000 K                                                                                                                                                                                                                                                                 |
| Bench design  Bench material  Lighting  Light colour  Customer goods  To be arranged                                      | Suspended  Wide strips of athermic Abachi wood  LED strips behind the backrest and below the bench  Warm white 3000 K  Including Stenal Classic essence 0.5 I  Perfectly horizontal and even floor, covered in washable material (we recommend gres porcelain stoneware), power supply next to the                                                                                    |
| Bench design  Bench material  Lighting  Light colour  Customer goods  To be arranged by the Customer                      | Suspended  Wide strips of athermic Abachi wood  LED strips behind the backrest and below the bench  Warm white 3000 K  Including Stenal Classic essence 0.5 I  Perfectly horizontal and even floor, covered in washable material (we recommend gres porcelain stoneware), power supply next to the electric panel                                                                     |
| Bench design  Bench material  Lighting  Light colour  Customer goods  To be arranged by the Customer  Regular maintenance | Suspended  Wide strips of athermic Abachi wood  LED strips behind the backrest and below the bench  Warm white 3000 K  Including Stenal Classic essence 0.5 I  Perfectly horizontal and even floor, covered in washable material (we recommend gres porcelain stoneware), power supply next to the electric panel  Clean using a wet cloth and a few drops of Destacryl (recommended) |