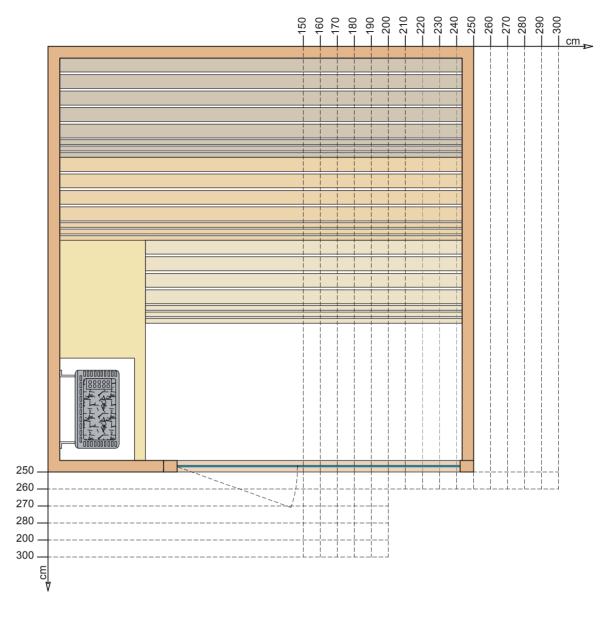

#### Technical Data

| Features                                                                                                                  | Finnish sauna                                                                                                                                                                                                                                                                                                                                                                         |
|---------------------------------------------------------------------------------------------------------------------------|---------------------------------------------------------------------------------------------------------------------------------------------------------------------------------------------------------------------------------------------------------------------------------------------------------------------------------------------------------------------------------------|
| Temperature                                                                                                               | 60 – 90°C                                                                                                                                                                                                                                                                                                                                                                             |
| Relative humidity                                                                                                         | 10 – 15%                                                                                                                                                                                                                                                                                                                                                                              |
| Heating system                                                                                                            | Electric heater suitable for prologued professional use                                                                                                                                                                                                                                                                                                                               |
| Control system                                                                                                            | External controls with remote activation                                                                                                                                                                                                                                                                                                                                              |
| Voltage                                                                                                                   | Standard 400V up to 6 kW, 230V on request                                                                                                                                                                                                                                                                                                                                             |
| Electric power                                                                                                            | Depending on size                                                                                                                                                                                                                                                                                                                                                                     |
| Wall material                                                                                                             | Natural dried Canadian Hemlock wood. This warm-coloured wood is extremely durable and has no knots                                                                                                                                                                                                                                                                                    |
| Wall decoration                                                                                                           | Horizontal strips                                                                                                                                                                                                                                                                                                                                                                     |
| Wood fragrance                                                                                                            | •0000                                                                                                                                                                                                                                                                                                                                                                                 |
| Wall thickness                                                                                                            | mm 68                                                                                                                                                                                                                                                                                                                                                                                 |
| Floor                                                                                                                     | A hard, fixed grid of wood, to be positioned on the existing floor                                                                                                                                                                                                                                                                                                                    |
|                                                                                                                           |                                                                                                                                                                                                                                                                                                                                                                                       |
| Door                                                                                                                      | Tempered glass. Door clear width: 70x199 cm                                                                                                                                                                                                                                                                                                                                           |
| Door Bench design                                                                                                         | Tempered glass. Door clear width: 70x199 cm  Suspended                                                                                                                                                                                                                                                                                                                                |
|                                                                                                                           |                                                                                                                                                                                                                                                                                                                                                                                       |
| Bench design                                                                                                              | Suspended                                                                                                                                                                                                                                                                                                                                                                             |
| Bench design  Bench material                                                                                              | Suspended Wide strips of athermic Abachi wood                                                                                                                                                                                                                                                                                                                                         |
| Bench design  Bench material  Lighting                                                                                    | Suspended  Wide strips of athermic Abachi wood  LED strips behind the backrest and below the bench                                                                                                                                                                                                                                                                                    |
| Bench design  Bench material  Lighting  Light colour                                                                      | Suspended  Wide strips of athermic Abachi wood  LED strips behind the backrest and below the bench  Warm white 3000 K                                                                                                                                                                                                                                                                 |
| Bench design  Bench material  Lighting  Light colour  Customer goods  To be arranged                                      | Suspended  Wide strips of athermic Abachi wood  LED strips behind the backrest and below the bench  Warm white 3000 K  Including Stenal Classic essence 0.5 I  Perfectly horizontal and even floor, covered in washable material (we recommend gres porcelain stoneware), power supply next to the                                                                                    |
| Bench design  Bench material  Lighting  Light colour  Customer goods  To be arranged by the Customer                      | Suspended  Wide strips of athermic Abachi wood  LED strips behind the backrest and below the bench  Warm white 3000 K  Including Stenal Classic essence 0.5 I  Perfectly horizontal and even floor, covered in washable material (we recommend gres porcelain stoneware), power supply next to the electric panel                                                                     |
| Bench design  Bench material  Lighting  Light colour  Customer goods  To be arranged by the Customer  Regular maintenance | Suspended  Wide strips of athermic Abachi wood  LED strips behind the backrest and below the bench  Warm white 3000 K  Including Stenal Classic essence 0.5 I  Perfectly horizontal and even floor, covered in washable material (we recommend gres porcelain stoneware), power supply next to the electric panel  Clean using a wet cloth and a few drops of Destacryl (recommended) |