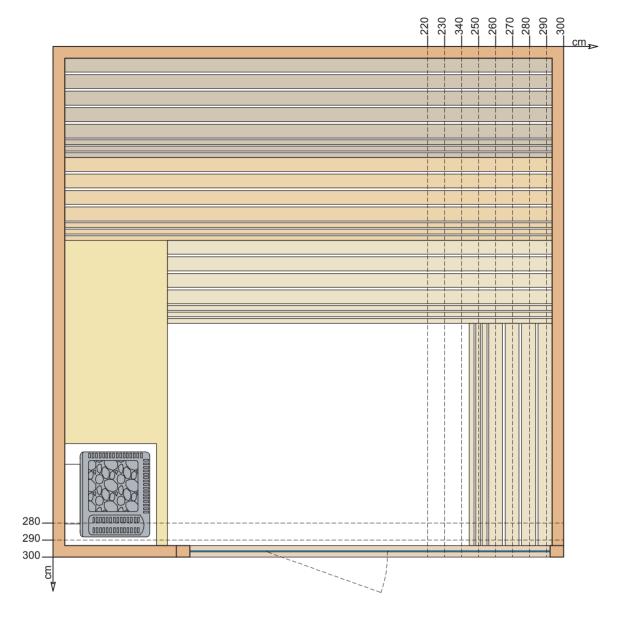

#### Technical Data

| Features                                                                                                                  | Finnish sauna                                                                                                                                                                                                                                                                                                                                                                         |
|---------------------------------------------------------------------------------------------------------------------------|---------------------------------------------------------------------------------------------------------------------------------------------------------------------------------------------------------------------------------------------------------------------------------------------------------------------------------------------------------------------------------------|
| Temperature                                                                                                               | 60 – 90°C                                                                                                                                                                                                                                                                                                                                                                             |
| Relative humidity                                                                                                         | 10 – 15%                                                                                                                                                                                                                                                                                                                                                                              |
| Heating system                                                                                                            | Electric heater suitable for prologued professional use                                                                                                                                                                                                                                                                                                                               |
| Control system                                                                                                            | External controls with remote activation                                                                                                                                                                                                                                                                                                                                              |
| Voltage                                                                                                                   | Standard 400V up to 6 kW, 230V on request                                                                                                                                                                                                                                                                                                                                             |
| Electric power                                                                                                            | Depending on size                                                                                                                                                                                                                                                                                                                                                                     |
| Wall material                                                                                                             | Natural dried Canadian Hemlock wood. This warm-coloured wood is extremely durable and has no knots                                                                                                                                                                                                                                                                                    |
| Wall decoration                                                                                                           | Horizontal strips                                                                                                                                                                                                                                                                                                                                                                     |
| Wood fragrance                                                                                                            | •0000                                                                                                                                                                                                                                                                                                                                                                                 |
| Wall thickness                                                                                                            | mm 68                                                                                                                                                                                                                                                                                                                                                                                 |
| Floor                                                                                                                     | A hard, fixed grid of wood, to be positioned on the existing floor                                                                                                                                                                                                                                                                                                                    |
|                                                                                                                           |                                                                                                                                                                                                                                                                                                                                                                                       |
| Door                                                                                                                      | Tempered glass. Door clear width: 70x199 cm                                                                                                                                                                                                                                                                                                                                           |
| Door Bench design                                                                                                         | Tempered glass. Door clear width: 70x199 cm  Suspended                                                                                                                                                                                                                                                                                                                                |
|                                                                                                                           |                                                                                                                                                                                                                                                                                                                                                                                       |
| Bench design                                                                                                              | Suspended                                                                                                                                                                                                                                                                                                                                                                             |
| Bench design  Bench material                                                                                              | Suspended Wide strips of athermic Abachi wood                                                                                                                                                                                                                                                                                                                                         |
| Bench design  Bench material  Lighting                                                                                    | Suspended  Wide strips of athermic Abachi wood  LED strips behind the backrest and below the bench                                                                                                                                                                                                                                                                                    |
| Bench design  Bench material  Lighting  Light colour                                                                      | Suspended  Wide strips of athermic Abachi wood  LED strips behind the backrest and below the bench  Warm white 3000 K                                                                                                                                                                                                                                                                 |
| Bench design  Bench material  Lighting  Light colour  Customer goods  To be arranged                                      | Suspended  Wide strips of athermic Abachi wood  LED strips behind the backrest and below the bench  Warm white 3000 K  Including Stenal Classic essence 0.5 I  Perfectly horizontal and even floor, covered in washable material (we recommend gres porcelain stoneware), power supply next to the                                                                                    |
| Bench design  Bench material  Lighting  Light colour  Customer goods  To be arranged by the Customer                      | Suspended  Wide strips of athermic Abachi wood  LED strips behind the backrest and below the bench  Warm white 3000 K  Including Stenal Classic essence 0.5 I  Perfectly horizontal and even floor, covered in washable material (we recommend gres porcelain stoneware), power supply next to the electric panel                                                                     |
| Bench design  Bench material  Lighting  Light colour  Customer goods  To be arranged by the Customer  Regular maintenance | Suspended  Wide strips of athermic Abachi wood  LED strips behind the backrest and below the bench  Warm white 3000 K  Including Stenal Classic essence 0.5 I  Perfectly horizontal and even floor, covered in washable material (we recommend gres porcelain stoneware), power supply next to the electric panel  Clean using a wet cloth and a few drops of Destacryl (recommended) |