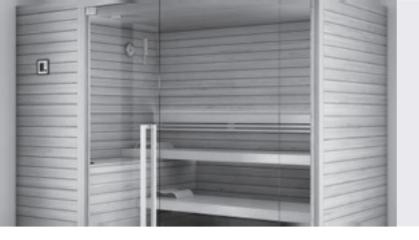

# Topclass I corner

#### Details

Handle made of wood and stainless steel, AISI 316L.

Hinges certified for 30,000 openings.

Heater covered with hemlock wood.

Invisible joints with no visible screws.

| Function                | ns and features                          | Standard | Optional |
|-------------------------|------------------------------------------|----------|----------|
|                         | Control unit                             | •        |          |
| 5                       | Bucket, ladle, headrest                  | •        |          |
| $\overline{\mathbb{Z}}$ | Thermo-hygrometer, hourglass             | •        |          |
|                         | External sides as per configurations     | •        |          |
| <b>\$</b>               | Loudspeakers                             |          | •        |
| **                      | Aromatherapy                             |          | •        |
|                         | Biosauna (approx. 50°C, humidity 50-60%) |          | •        |
|                         | Touchscreen control unit                 |          | •        |
| *                       | Bluetooth                                |          | •        |
|                         | Warm white perimetral lighting           |          | •        |
|                         | Starry sky RGB lighting                  |          | •        |
| \11/                    | Warm white light behind the backrest     | •        |          |
| ////                    | Warm white light below the bench         | •        |          |
|                         | Panic button                             |          | •        |
|                         | Heater protection                        |          | •        |
|                         | Compatible with home automation systems  |          | •        |