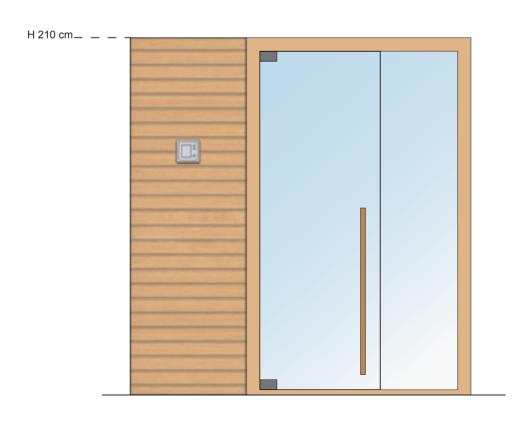

Including Stenal Classic essence 0.5 I  Perfectly horizontal and even floor, covered in washable material (we recommend gres porcelain stoneware), power supply next to the electric panel                                                                     |
| Bench design  Bench material  Lighting  Light colour  Customer goods  To be arranged by the Customer  Regular maintenance | Suspended  Wide strips of athermic Abachi wood  LED strips behind the backrest and below the bench  Warm white 3000 K  Including Stenal Classic essence 0.5 I  Perfectly horizontal and even floor, covered in washable material (we recommend gres porcelain stoneware), power supply next to the electric panel  Clean using a wet cloth and a few drops of Destacryl (recommended) |

#### Topclass S





#### Topclass M





## Topclass L





## Topclass XL





#### Topclass PRO





#### Topclass MAXI