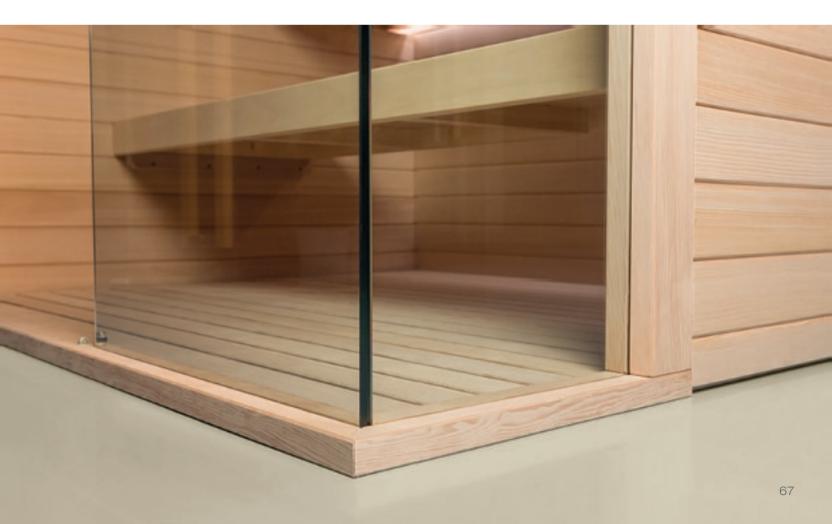

#### Technical Data

| Features                                                                                                                  | Finnish sauna                                                                                                                                                                                                                                                                                                                                                                         |
|---------------------------------------------------------------------------------------------------------------------------|---------------------------------------------------------------------------------------------------------------------------------------------------------------------------------------------------------------------------------------------------------------------------------------------------------------------------------------------------------------------------------------|
| Temperature                                                                                                               | 60 – 90°C                                                                                                                                                                                                                                                                                                                                                                             |
| Relative humidity                                                                                                         | 10 – 15%                                                                                                                                                                                                                                                                                                                                                                              |
| Heating system                                                                                                            | Electric heater suitable for prologued professional use                                                                                                                                                                                                                                                                                                                               |
| Control system                                                                                                            | External controls with remote activation                                                                                                                                                                                                                                                                                                                                              |
| Voltage                                                                                                                   | Standard 400V up to 6 kW, 230V on request                                                                                                                                                                                                                                                                                                                                             |
| Electric power                                                                                                            | Depending on size                                                                                                                                                                                                                                                                                                                                                                     |
| Wall material                                                                                                             | Natural dried Canadian Hemlock wood. This warm-coloured wood is extremely durable and has no knots                                                                                                                                                                                                                                                                                    |
| Wall decoration                                                                                                           | Horizontal strips                                                                                                                                                                                                                                                                                                                                                                     |
| Wood fragrance                                                                                                            | •0000                                                                                                                                                                                                                                                                                                                                                                                 |
| Wall thickness                                                                                                            | mm 68                                                                                                                                                                                                                                                                                                                                                                                 |
| Floor                                                                                                                     | A hard, fixed grid of wood, to be positioned on the existing floor                                                                                                                                                                                                                                                                                                                    |
|                                                                                                                           |                                                                                                                                                                                                                                                                                                                                                                                       |
| Door                                                                                                                      | Tempered glass. Door clear width: 70x199 cm                                                                                                                                                                                                                                                                                                                                           |
| Door Bench design                                                                                                         | Tempered glass. Door clear width: 70x199 cm  Suspended                                                                                                                                                                                                                                                                                                                                |
|                                                                                                                           |                                                                                                                                                                                                                                                                                                                                                                                       |
| Bench design                                                                                                              | Suspended                                                                                                                                                                                                                                                                                                                                                                             |
| Bench design  Bench material                                                                                              | Suspended Wide strips of athermic Abachi wood                                                                                                                                                                                                                                                                                                                                         |
| Bench design  Bench material  Lighting                                                                                    | Suspended  Wide strips of athermic Abachi wood  LED strips behind the backrest and below the bench                                                                                                                                                                                                                                                                                    |
| Bench design  Bench material  Lighting  Light colour                                                                      | Suspended  Wide strips of athermic Abachi wood  LED strips behind the backrest and below the bench  Warm white 3000 K                                                                                                                                                                                                                                                                 |
| Bench design  Bench material  Lighting  Light colour  Customer goods  To be arranged                                      | Suspended  Wide strips of athermic Abachi wood  LED strips behind the backrest and below the bench  Warm white 3000 K  Including Stenal Classic essence 0.5 I  Perfectly horizontal and even floor, covered in washable material (we recommend gres porcelain stoneware), power supply next to the                                                                                    |
| Bench design  Bench material  Lighting  Light colour  Customer goods  To be arranged by the Customer                      | Suspended  Wide strips of athermic Abachi wood  LED strips behind the backrest and below the bench  Warm white 3000 K  Including Stenal Classic essence 0.5 I  Perfectly horizontal and even floor, covered in washable material (we recommend gres porcelain stoneware), power supply next to the electric panel                                                                     |
| Bench design  Bench material  Lighting  Light colour  Customer goods  To be arranged by the Customer  Regular maintenance | Suspended  Wide strips of athermic Abachi wood  LED strips behind the backrest and below the bench  Warm white 3000 K  Including Stenal Classic essence 0.5 I  Perfectly horizontal and even floor, covered in washable material (we recommend gres porcelain stoneware), power supply next to the electric panel  Clean using a wet cloth and a few drops of Destacryl (recommended) |