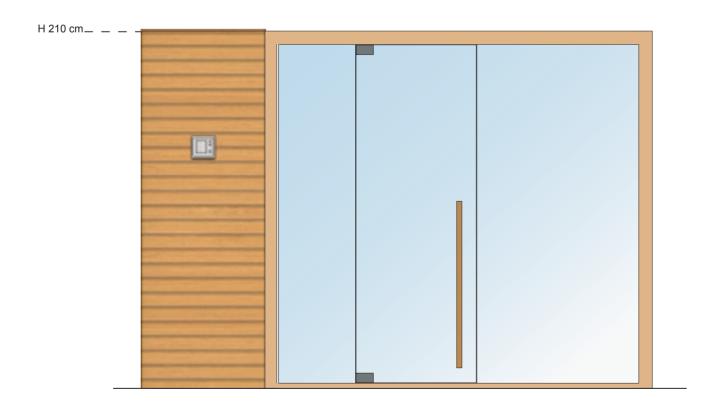

#### Technical Data

| Features                                                                                                                  | Finnish sauna                                                                                                                                                                                                                                                                                                                                                                         |
|---------------------------------------------------------------------------------------------------------------------------|---------------------------------------------------------------------------------------------------------------------------------------------------------------------------------------------------------------------------------------------------------------------------------------------------------------------------------------------------------------------------------------|
| Temperature                                                                                                               | 60 – 90°C                                                                                                                                                                                                                                                                                                                                                                             |
| Relative humidity                                                                                                         | 10 – 15%                                                                                                                                                                                                                                                                                                                                                                              |
| Heating system                                                                                                            | Electric heater suitable for prologued professional use                                                                                                                                                                                                                                                                                                                               |
| Control system                                                                                                            | External controls with remote activation                                                                                                                                                                                                                                                                                                                                              |
| Voltage                                                                                                                   | Standard 400V up to 6 kW, 230V on request                                                                                                                                                                                                                                                                                                                                             |
| Electric power                                                                                                            | Depending on size                                                                                                                                                                                                                                                                                                                                                                     |
| Wall material                                                                                                             | Natural dried Canadian Hemlock wood. This warm-coloured wood is extremely durable and has no knots                                                                                                                                                                                                                                                                                    |
| Wall decoration                                                                                                           | Horizontal strips                                                                                                                                                                                                                                                                                                                                                                     |
| Wood fragrance                                                                                                            | •0000                                                                                                                                                                                                                                                                                                                                                                                 |
| Wall thickness                                                                                                            | mm 68                                                                                                                                                                                                                                                                                                                                                                                 |
| Floor                                                                                                                     | A hard, fixed grid of wood, to be positioned on the existing floor                                                                                                                                                                                                                                                                                                                    |
|                                                                                                                           |                                                                                                                                                                                                                                                                                                                                                                                       |
| Door                                                                                                                      | Tempered glass. Door clear width: 70x199 cm                                                                                                                                                                                                                                                                                                                                           |
| Door Bench design                                                                                                         | Tempered glass. Door clear width: 70x199 cm  Suspended                                                                                                                                                                                                                                                                                                                                |
|                                                                                                                           |                                                                                                                                                                                                                                                                                                                                                                                       |
| Bench design                                                                                                              | Suspended                                                                                                                                                                                                                                                                                                                                                                             |
| Bench design  Bench material                                                                                              | Suspended Wide strips of athermic Abachi wood                                                                                                                                                                                                                                                                                                                                         |
| Bench design  Bench material  Lighting                                                                                    | Suspended  Wide strips of athermic Abachi wood  LED strips behind the backrest and below the bench                                                                                                                                                                                                                                                                                    |
| Bench design  Bench material  Lighting  Light colour                                                                      | Suspended  Wide strips of athermic Abachi wood  LED strips behind the backrest and below the bench  Warm white 3000 K                                                                                                                                                                                                                                                                 |
| Bench design  Bench material  Lighting  Light colour  Customer goods  To be arranged                                      | Suspended  Wide strips of athermic Abachi wood  LED strips behind the backrest and below the bench  Warm white 3000 K  Including Stenal Classic essence 0.5 I  Perfectly horizontal and even floor, covered in washable material (we recommend gres porcelain stoneware), power supply next to the                                                                                    |
| Bench design  Bench material  Lighting  Light colour  Customer goods  To be arranged by the Customer                      | Suspended  Wide strips of athermic Abachi wood  LED strips behind the backrest and below the bench  Warm white 3000 K  Including Stenal Classic essence 0.5 I  Perfectly horizontal and even floor, covered in washable material (we recommend gres porcelain stoneware), power supply next to the electric panel                                                                     |
| Bench design  Bench material  Lighting  Light colour  Customer goods  To be arranged by the Customer  Regular maintenance | Suspended  Wide strips of athermic Abachi wood  LED strips behind the backrest and below the bench  Warm white 3000 K  Including Stenal Classic essence 0.5 I  Perfectly horizontal and even floor, covered in washable material (we recommend gres porcelain stoneware), power supply next to the electric panel  Clean using a wet cloth and a few drops of Destacryl (recommended) |