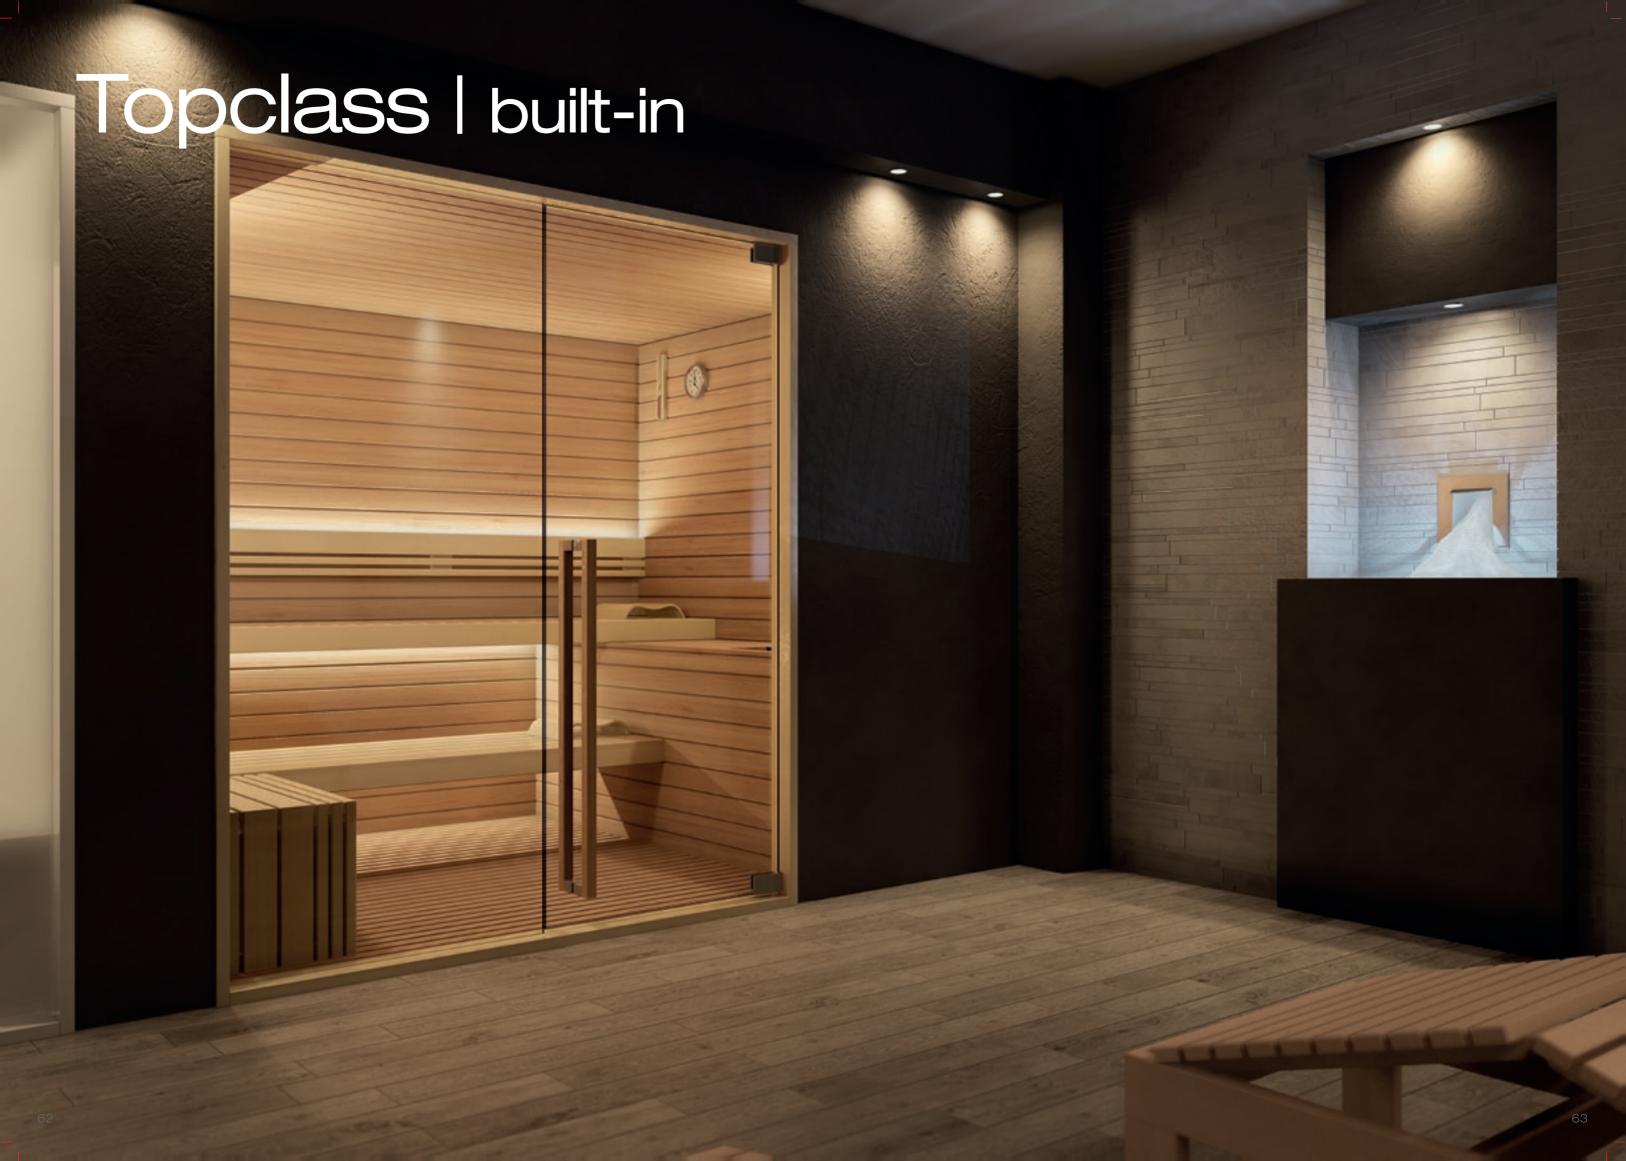

# Topclass I corner







#### Details





Handle made of wood and stainless steel, AISI 316L.

Hinges certified for 30,000 openings.

Heater covered with hemlock wood.

Invisible joints with no visible screws.









| Function                | ns and features                          | Standard | Optional |
|-------------------------|------------------------------------------|----------|----------|
|                         | Control unit                             | •        |          |
| 5                       | Bucket, ladle, headrest                  | •        |          |
| $\overline{\mathbb{Z}}$ | Thermo-hygrometer, hourglass             | •        |          |
|                         | External sides as per configurations     | •        |          |
| <b>\$</b>