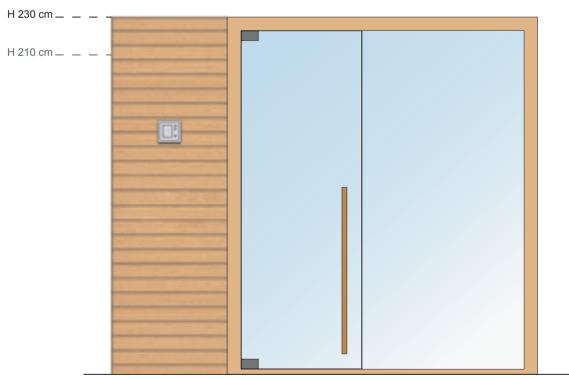

#### Technical Data

| Features                                                                                                                  | Finnish sauna                                                                                                                                                                                                                                                                                                                                                                         |
|---------------------------------------------------------------------------------------------------------------------------|---------------------------------------------------------------------------------------------------------------------------------------------------------------------------------------------------------------------------------------------------------------------------------------------------------------------------------------------------------------------------------------|
| Temperature                                                                                                               | 60 – 90°C                                                                                                                                                                                                                                                                                                                                                                             |
| Relative humidity                                                                                                         | 10 – 15%                                                                                                                                                                                                                                                                                                                                                                              |
| Heating system                                                                                                            | Electric heater suitable for prologued professional use                                                                                                                                                                                                                                                                                                                               |
| Control system                                                                                                            | External controls with remote activation                                                                                                                                                                                                                                                                                                                                              |
| Voltage                                                                                                                   | Standard 400V up to 6 kW, 230V on request                                                                                                                                                                                                                                                                                                                                             |
| Electric power                                                                                                            | Depending on size                                                                                                                                                                                                                                                                                                                                                                     |
| Wall material                                                                                                             | Natural dried Canadian Hemlock wood. This warm-coloured wood is extremely durable and has no knots                                                                                                                                                                                                                                                                                    |
| Wall decoration                                                                                                           | Horizontal strips                                                                                                                                                                                                                                                                                                                                                                     |
| Wood fragrance                                                                                                            | •0000                                                                                                                                                                                                                                                                                                                                                                                 |
| Wall thickness                                                                                                            | mm 68                                                                                                                                                                                                                                                                                                                                                                                 |
| Floor                                                                                                                     | A hard, fixed grid of wood, to be positioned on the existing floor                                                                                                                                                                                                                                                                                                                    |
|                                                                                                                           |                                                                                                                                                                                                                                                                                                                                                                                       |
| Door                                                                                                                      | Tempered glass. Door clear width: 70x199 cm                                                                                                                                                                                                                                                                                                                                           |
| Door Bench design                                                                                                         | Tempered glass. Door clear width: 70x199 cm  Suspended                                                                                                                                                                                                                                                                                                                                |
|                                                                                                                           |                                                                                                                                                                                                                                                                                                                                                                                       |
| Bench design                                                                                                              | Suspended                                                                                                                                                                                                                                                                                                                                                                             |
| Bench design  Bench material                                                                                              | Suspended Wide strips of athermic Abachi wood                                                                                                                                                                                                                                                                                                                                         |
| Bench design  Bench material  Lighting                                                                                    | Suspended  Wide strips of athermic Abachi wood  LED strips behind the backrest and below the bench                                                                                                                                                                                                                                                                                    |
| Bench design  Bench material  Lighting  Light colour                                                                      | Suspended  Wide strips of athermic Abachi wood  LED strips behind the backrest and below the bench  Warm white 3000 K                                                                                                                                                                                                                                                                 |
| Bench design  Bench material  Lighting  Light colour  Customer goods  To be arranged                                      | Suspended  Wide strips of athermic Abachi wood  LED strips behind the backrest and below the bench  Warm white 3000 K  Including Stenal Classic essence 0.5 I  Perfectly horizontal and even floor, covered in washable material (we recommend gres porcelain stoneware), power supply next to the                                                                                    |
| Bench design  Bench material  Lighting  Light colour  Customer goods  To be arranged by the Customer                      | Suspended  Wide strips of athermic Abachi wood  LED strips behind the backrest and below the bench  Warm white 3000 K  Including Stenal Classic essence 0.5 I  Perfectly horizontal and even floor, covered in washable material (we recommend gres porcelain stoneware), power supply next to the electric panel                                                                     |
| Bench design  Bench material  Lighting  Light colour  Customer goods  To be arranged by the Customer  Regular maintenance | Suspended  Wide strips of athermic Abachi wood  LED strips behind the backrest and below the bench  Warm white 3000 K  Including Stenal Classic essence 0.5 I  Perfectly horizontal and even floor, covered in washable material (we recommend gres porcelain stoneware), power supply next to the electric panel  Clean using a wet cloth and a few drops of Destacryl (recommended) |