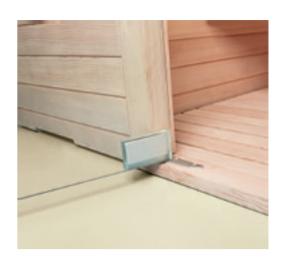

#### Technical Data

| Features                                                                                                                  | Finnish sauna                                                                                                                                                                                                                                                                                                                                                                         |
|---------------------------------------------------------------------------------------------------------------------------|---------------------------------------------------------------------------------------------------------------------------------------------------------------------------------------------------------------------------------------------------------------------------------------------------------------------------------------------------------------------------------------|
| Temperature                                                                                                               | 60 – 90°C                                                                                                                                                                                                                                                                                                                                                                             |
| Relative humidity                                                                                                         | 10 – 15%                                                                                                                                                                                                                                                                                                                                                                              |
| Heating system                                                                                                            | Electric heater suitable for prologued professional use                                                                                                                                                                                                                                                                                                                               |
| Control system                                                                                                            | External controls with remote activation                                                                                                                                                                                                                                                                                                                                              |
| Voltage                                                                                                                   | Standard 400V up to 6 kW, 230V on request                                                                                                                                                                                                                                                                                                                                             |
| Electric power                                                                                                            | Depending on size                                                                                                                                                                                                                                                                                                                                                                     |
| Wall material                                                                                                             | Natural dried Canadian Hemlock wood. This warm-coloured wood is extremely durable and has no knots                                                                                                                                                                                                                                                                                    |
| Wall decoration                                                                                                           | Horizontal strips                                                                                                                                                                                                                                                                                                                                                                     |
| Wood fragrance                                                                                                            | •0000                                                                                                                                                                                                                                                                                                                                                                                 |
| Wall thickness                                                                                                            | mm 68                                                                                                                                                                                                                                                                                                                                                                                 |
| Floor                                                                                                                     | A hard, fixed grid of wood, to be positioned on the existing floor                                                                                                                                                                                                                                                                                                                    |
|                                                                                                                           |                                                                                                                                                                                                                                                                                                                                                                                       |
| Door                                                                                                                      | Tempered glass. Door clear width: 70x199 cm                                                                                                                                                                                                                                                                                                                                           |
| Door Bench design                                                                                                         | Tempered glass. Door clear width: 70x199 cm  Suspended                                                                                                                                                                                                                                                                                                                                |
|                                                                                                                           |                                                                                                                                                                                                                                                                                                                                                                                       |
| Bench design                                                                                                              | Suspended                                                                                                                                                                                                                                                                                                                                                                             |
| Bench design  Bench material                                                                                              | Suspended Wide strips of athermic Abachi wood                                                                                                                                                                                                                                                                                                                                         |
| Bench design  Bench material  Lighting                                                                                    | Suspended  Wide strips of athermic Abachi wood  LED strips behind the backrest and below the bench                                                                                                                                                                                                                                                                                    |
| Bench design  Bench material  Lighting  Light colour                                                                      | Suspended  Wide strips of athermic Abachi wood  LED strips behind the backrest and below the bench  Warm white 3000 K                                                                                                                                                                                                                                                                 |
| Bench design  Bench material  Lighting  Light colour  Customer goods  To be arranged                                      | Suspended  Wide strips of athermic Abachi wood  LED strips behind the backrest and below the bench  Warm white 3000 K  Including Stenal Classic essence 0.5 I  Perfectly horizontal and even floor, covered in washable material (we recommend gres porcelain stoneware), power supply next to the                                                                                    |
| Bench design  Bench material  Lighting  Light colour  Customer goods  To be arranged by the Customer                      | Suspended  Wide strips of athermic Abachi wood  LED strips behind the backrest and below the bench  Warm white 3000 K  Including Stenal Classic essence 0.5 I  Perfectly horizontal and even floor, covered in washable material (we recommend gres porcelain stoneware), power supply next to the electric panel                                                                     |
| Bench design  Bench material  Lighting  Light colour  Customer goods  To be arranged by the Customer  Regular maintenance | Suspended  Wide strips of athermic Abachi wood  LED strips behind the backrest and below the bench  Warm white 3000 K  Including Stenal Classic essence 0.5 I  Perfectly horizontal and even floor, covered in washable material (we recommend gres porcelain stoneware), power supply next to the electric panel  Clean using a wet cloth and a few drops of Destacryl (recommended) |