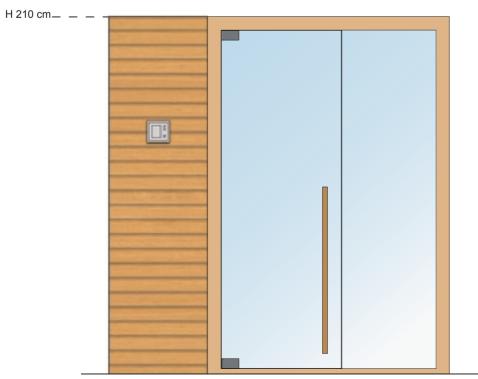

assic essence 0.5 I  Perfectly horizontal and even floor, covered in washable material (we recommend gres porcelain stoneware), power supply next to the electric panel                                                                     |
| Bench design  Bench material  Lighting  Light colour  Customer goods  To be arranged by the Customer  Regular maintenance | Suspended  Wide strips of athermic Abachi wood  LED strips behind the backrest and below the bench  Warm white 3000 K  Including Stenal Classic essence 0.5 I  Perfectly horizontal and even floor, covered in washable material (we recommend gres porcelain stoneware), power supply next to the electric panel  Clean using a wet cloth and a few drops of Destacryl (recommended) |

#### Topclass S





#### Topclass M





## Topclass L





## Topclass XL





#### Topclass PRO





#### Topclass MAXI