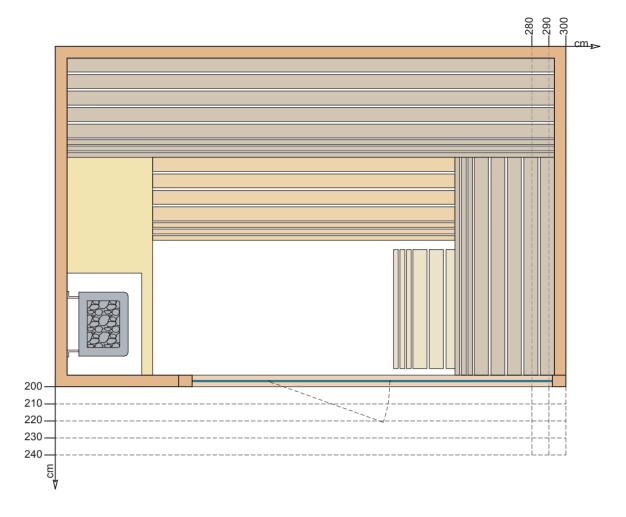

#### Technical Data

| Features                                                                                                                  | Finnish sauna                                                                                                                                                                                                                                                                                                                                                                         |
|---------------------------------------------------------------------------------------------------------------------------|---------------------------------------------------------------------------------------------------------------------------------------------------------------------------------------------------------------------------------------------------------------------------------------------------------------------------------------------------------------------------------------|
| Temperature                                                                                                               | 60 – 90°C                                                                                                                                                                                                                                                                                                                                                                             |
| Relative humidity                                                                                                         | 10 – 15%                                                                                                                                                                                                                                                                                                                                                                              |
| Heating system                                                                                                            | Electric heater suitable for prologued professional use                                                                                                                                                                                                                                                                                                                               |
| Control system                                                                                                            | External controls with remote activation                                                                                                                                                                                                                                                                                                                                              |
| Voltage                                                                                                                   | Standard 400V up to 6 kW, 230V on request                                                                                                                                                                                                                                                                                                                                             |
| Electric power                                                                                                            | Depending on size                                                                                                                                                                                                                                                                                                                                                                     |
| Wall material                                                                                                             | Natural dried Canadian Hemlock wood. This warm-coloured wood is extremely durable and has no knots                                                                                                                                                                                                                                                                                    |
| Wall decoration                                                                                                           | Horizontal strips                                                                                                                                                                                                                                                                                                                                                                     |
| Wood fragrance                                                                                                            | •0000                                                                                                                                                                                                                                                                                                                                                                                 |
| Wall thickness                                                                                                            | mm 68                                                                                                                                                                                                                                                                                                                                                                                 |
| Floor                                                                                                                     | A hard, fixed grid of wood, to be positioned on the existing floor                                                                                                                                                                                                                                                                                                                    |
|                                                                                                                           |                                                                                                                                                                                                                                                                                                                                                                                       |
| Door                                                                                                                      | Tempered glass. Door clear width: 70x199 cm                                                                                                                                                                                                                                                                                                                                           |
| Door Bench design                                                                                                         | Tempered glass. Door clear width: 70x199 cm  Suspended                                                                                                                                                                                                                                                                                                                                |
|                                                                                                                           |                                                                                                                                                                                                                                                                                                                                                                                       |
| Bench design                                                                                                              | Suspended                                                                                                                                                                                                                                                                                                                                                                             |
| Bench design  Bench material                                                                                              | Suspended Wide strips of athermic Abachi wood                                                                                                                                                                                                                                                                                                                                         |
| Bench design  Bench material  Lighting                                                                                    | Suspended  Wide strips of athermic Abachi wood  LED strips behind the backrest and below the bench                                                                                                                                                                                                                                                                                    |
| Bench design  Bench material  Lighting  Light colour                                                                      | Suspended  Wide strips of athermic Abachi wood  LED strips behind the backrest and below the bench  Warm white 3000 K                                                                                                                                                                                                                                                                 |
| Bench design  Bench material  Lighting  Light colour  Customer goods  To be arranged                                      | Suspended  Wide strips of athermic Abachi wood  LED strips behind the backrest and below the bench  Warm white 3000 K  Including Stenal Classic essence 0.5 I  Perfectly horizontal and even floor, covered in washable material (we recommend gres porcelain stoneware), power supply next to the                                                                                    |
| Bench design  Bench material  Lighting  Light colour  Customer goods  To be arranged by the Customer                      | Suspended  Wide strips of athermic Abachi wood  LED strips behind the backrest and below the bench  Warm white 3000 K  Including Stenal Classic essence 0.5 I  Perfectly horizontal and even floor, covered in washable material (we recommend gres porcelain stoneware), power supply next to the electric panel                                                                     |
| Bench design  Bench material  Lighting  Light colour  Customer goods  To be arranged by the Customer  Regular maintenance | Suspended  Wide strips of athermic Abachi wood  LED strips behind the backrest and below the bench  Warm white 3000 K  Including Stenal Classic essence 0.5 I  Perfectly horizontal and even floor, covered in washable material (we recommend gres porcelain stoneware), power supply next to the electric panel  Clean using a wet cloth and a few drops of Destacryl (recommended) |