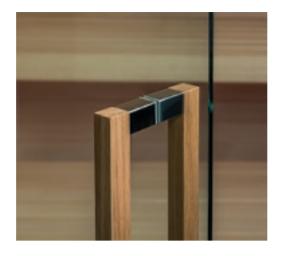

#### Details

Handle made of wood and stainless steel, AISI 316L.

Hinges certified for 30,000 openings.

Heater covered with hemlock wood.

Invisible joints with no visible screws.

| Function                | ns and features                          | Standard | Optional |
|-------------------------|------------------------------------------|----------|----------|
|                         | Control unit                             | •        |          |
| 5                       | Bucket, ladle, headrest                  | •        |          |
| $\overline{\mathbb{Z}}$ | Thermo-hygrometer, hourglass             | •        |          |
|                         | External sides as per configurations     | •        |          |
| <b>\$</b>               | Loudspeakers                             |          | •        |
| **                      | Aromatherapy                             |          | •        |
|                         | Biosauna (approx. 50°C, humidity 50-60%) |          | •        |
|                         | Touchscreen control unit                 |          | •        |
| *                       | Bluetooth                                |          | •        |
|                         | Warm white perimetral lighting           |          | •        |
|                         | Starry sky RGB lighting                  |          | •        |
| \11/                    | Warm white light behind the backrest     | •        |          |
| ////                    | Warm white light below the bench         | •        |          |
|                         | Panic button                             |          | •        |
|                         | Heater protection                        |          | •        |
|                         | Compatible with home automation systems  |          | •        |