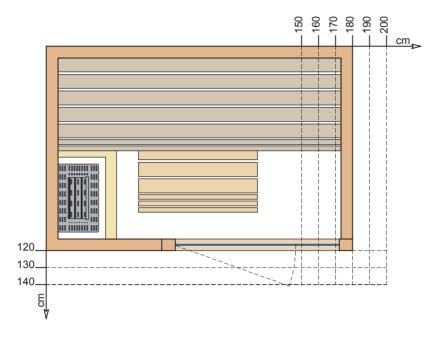

# Topclass I corner

#### Details

Handle made of wood and stainless steel, AISI 316L.

Hinges certified for 30,000 openings.

Heater covered with hemlock wood.

Invisible joints with no visible screws.

| Function                | ns and features                          | Standard | Optional |
|-------------------------|------------------------------------------|----------|----------|
|                         | Control unit                             | •        |          |
| 5                       | Bucket, ladle, headrest                  | •        |          |
| $\overline{\mathbb{Z}}$ | Thermo-hygrometer, hourglass             | •        |          |
|                         | External sides as per configurations     | •        |          |
| <b>\$</b>               | Loudspeakers                             |          | •        |
| **                      | Aromatherapy                             |          | •        |
|                         | Biosauna (approx. 50°C, humidity 50-60%) |          | •        |
|                         | Touchscreen control unit                 |          | •        |
| *                       | Bluetooth                                |          | •        |
|                         | Warm white perimetral lighting           |          | •        |
|                         | Starry sky RGB lighting                  |          | •        |
| \11/                    | Warm white light behind the backrest     | •        |          |
| ////                    | Warm white light below the bench         | •        |          |
|                         | Panic button                             |          | •        |
|                         | Heater protection                        |          | •        |
|                         | Compatible with home automation systems  |          | •        |

#### Technical Data

| Features                                                                                                                  | Finnish sauna                                                                                                                                                                                                                                                                                                                                                                         |
|---------------------------------------------------------------------------------------------------------------------------|---------------------------------------------------------------------------------------------------------------------------------------------------------------------------------------------------------------------------------------------------------------------------------------------------------------------------------------------------------------------------------------|
| Temperature                                                                                                               | 60 – 90°C                                                                                                                                                                                                                                                                                                                                                                             |
| Relative humidity                                                                                                         | 10 – 15%                                                                                                                                                                                                                                                                                                                                                                              |
| Heating system                                                                                                            | Electric heater suitable for prologued professional use                                                                                                                                                                                                                                                                                                                               |
| Control system                                                                                                            | External controls with remote activation                                                                                                                                                                                                                                                                                                                                              |
| Voltage                                                                                                                   | Standard 400V up to 6 kW, 230V on request                                                                                                                                                                                                                                                                                                                                             |
| Electric power                                                                                                            | Depending on size                                                                                                                                                                                                                                                                                                                                                                     |
| Wall material                                                                                                             | Natural dried Canadian Hemlock wood. This warm-coloured wood is extremely durable and has no knots                                                                                                                                                                                                                                                                                    |
| Wall decoration                                                                                                           | Horizontal strips                                                                                                                                                                                                                                                                                                                                                                     |
| Wood fragrance                                                                                                            | •0000                                                                                                                                                                                                                                                                                                                                                                                 |
| Wall thickness                                                                                                            | mm 68                                                                                                                                                                                                                                                                                                                                                                                 |
| Floor                                                                                                                     | A hard, fixed grid of wood, to be positioned on the existing floor                                                                                                                                                                                                                                                                                                                    |
|                                                                                                                           |                                                                                                                                                                                                                                                                                                                                                                                       |
| Door                                                                                                                      | Tempered glass. Door clear width: 70x199 cm                                                                                                                                                                                                                                                                                                                                           |
| Door Bench design                                                                                                         | Tempered glass. Door clear width: 70x199 cm  Suspended                                                                                                                                                                                                                                                                                                                                |
|                                                                                                                           |                                                                                                                                                                                                                                                                                                                                                                                       |
| Bench design                                                                                                              | Suspended                                                                                                                                                                                                                                                                                                                                                                             |
| Bench design  Bench material                                                                                              | Suspended Wide strips of athermic Abachi wood                                                                                                                                                                                                                                                                                                                                         |
| Bench design  Bench material  Lighting                                                                                    | Suspended  Wide strips of athermic Abachi wood  LED strips behind the backrest and below the bench                                                                                                                                                                                                                                                                                    |
| Bench design  Bench material  Lighting  Light colour                                                                      | Suspended  Wide strips of athermic Abachi wood  LED strips behind the backrest and below the bench  Warm white 3000 K                                                                                                                                                                                                                                                                 |
| Bench design  Bench material  Lighting  Light colour  Customer goods  To be arranged                                      | Suspended  Wide strips of athermic Abachi wood  LED strips behind the backrest and below the bench  Warm white 3000 K  Including Stenal Classic essence 0.5 I  Perfectly horizontal and even floor, covered in washable material (we recommend gres porcelain stoneware), power supply next to the                                                                                    |
| Bench design  Bench material  Lighting  Light colour  Customer goods  To be arranged by the Customer                      | Suspended  Wide strips of athermic Abachi wood  LED strips behind the backrest and below the bench  Warm white 3000 K  Including Stenal Classic essence 0.5 I  Perfectly horizontal and even floor, covered in washable material (we recommend gres porcelain stoneware), power supply next to the electric panel                                                                     |
| Bench design  Bench material  Lighting  Light colour  Customer goods  To be arranged by the Customer  Regular maintenance | Suspended  Wide strips of athermic Abachi wood  LED strips behind the backrest and below the bench  Warm white 3000 K  Including Stenal Classic essence 0.5 I  Perfectly horizontal and even floor, covered in washable material (we recommend gres porcelain stoneware), power supply next to the electric panel  Clean using a wet cloth and a few drops of Destacryl (recommended) |