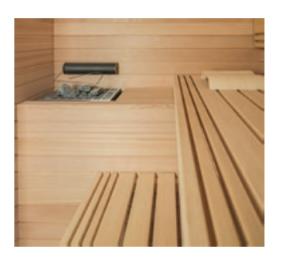

#### Technical Data

| Features                                                                                                                  | Finnish sauna                                                                                                                                                                                                                                                                                                                                                                         |
|---------------------------------------------------------------------------------------------------------------------------|---------------------------------------------------------------------------------------------------------------------------------------------------------------------------------------------------------------------------------------------------------------------------------------------------------------------------------------------------------------------------------------|
| Temperature                                                                                                               | 60 – 90°C                                                                                                                                                                                                                                                                                                                                                                             |
| Relative humidity                                                                                                         | 10 – 15%                                                                                                                                                                                                                                                                                                                                                                              |
| Heating system                                                                                                            | Electric heater suitable for prologued professional use                                                                                                                                                                                                                                                                                                                               |
| Control system                                                                                                            | External controls with remote activation                                                                                                                                                                                                                                                                                                                                              |
| Voltage                                                                                                                   | Standard 400V up to 6 kW, 230V on request                                                                                                                                                                                                                                                                                                                                             |
| Electric power                                                                                                            | Depending on size                                                                                                                                                                                                                                                                                                                                                                     |
| Wall material                                                                                                             | Natural dried Canadian Hemlock wood. This warm-coloured wood is extremely durable and has no knots                                                                                                                                                                                                                                                                                    |
| Wall decoration                                                                                                           | Horizontal strips                                                                                                                                                                                                                                                                                                                                                                     |
| Wood fragrance                                                                                                            | •0000                                                                                                                                                                                                                                                                                                                                                                                 |
| Wall thickness                                                                                                            | mm 68                                                                                                                                                                                                                                                                                                                                                                                 |
| Floor                                                                                                                     | A hard, fixed grid of wood, to be positioned on the existing floor                                                                                                                                                                                                                                                                                                                    |
|                                                                                                                           |                                                                                                                                                                                                                                                                                                                                                                                       |
| Door                                                                                                                      | Tempered glass. Door clear width: 70x199 cm                                                                                                                                                                                                                                                                                                                                           |
| Door Bench design                                                                                                         | Tempered glass. Door clear width: 70x199 cm  Suspended                                                                                                                                                                                                                                                                                                                                |
|                                                                                                                           |                                                                                                                                                                                                                                                                                                                                                                                       |
| Bench design                                                                                                              | Suspended                                                                                                                                                                                                                                                                                                                                                                             |
| Bench design  Bench material                                                                                              | Suspended Wide strips of athermic Abachi wood                                                                                                                                                                                                                                                                                                                                         |
| Bench design  Bench material  Lighting                                                                                    | Suspended  Wide strips of athermic Abachi wood  LED strips behind the backrest and below the bench                                                                                                                                                                                                                                                                                    |
| Bench design  Bench material  Lighting  Light colour                                                                      | Suspended  Wide strips of athermic Abachi wood  LED strips behind the backrest and below the bench  Warm white 3000 K                                                                                                                                                                                                                                                                 |
| Bench design  Bench material  Lighting  Light colour  Customer goods  To be arranged                                      | Suspended  Wide strips of athermic Abachi wood  LED strips behind the backrest and below the bench  Warm white 3000 K  Including Stenal Classic essence 0.5 I  Perfectly horizontal and even floor, covered in washable material (we recommend gres porcelain stoneware), power supply next to the                                                                                    |
| Bench design  Bench material  Lighting  Light colour  Customer goods  To be arranged by the Customer                      | Suspended  Wide strips of athermic Abachi wood  LED strips behind the backrest and below the bench  Warm white 3000 K  Including Stenal Classic essence 0.5 I  Perfectly horizontal and even floor, covered in washable material (we recommend gres porcelain stoneware), power supply next to the electric panel                                                                     |
| Bench design  Bench material  Lighting  Light colour  Customer goods  To be arranged by the Customer  Regular maintenance | Suspended  Wide strips of athermic Abachi wood  LED strips behind the backrest and below the bench  Warm white 3000 K  Including Stenal Classic essence 0.5 I  Perfectly horizontal and even floor, covered in washable material (we recommend gres porcelain stoneware), power supply next to the electric panel  Clean using a wet cloth and a few drops of Destacryl (recommended) |