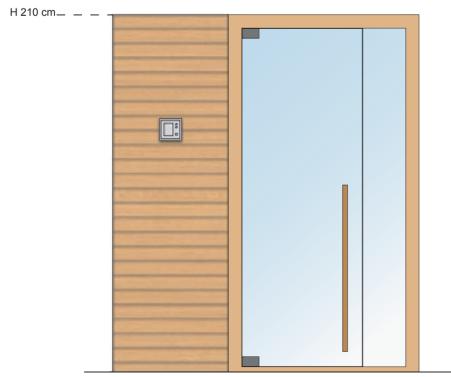

# Topclass I corner

#### Details

Handle made of wood and stainless steel, AISI 316L.

Hinges certified for 30,000 openings.

Heater covered with hemlock wood.

Invisible joints with no visible screws.

| Function                | ns and features                          | Standard | Optional |
|-------------------------|------------------------------------------|----------|----------|
|                         | Control unit                             | •        |          |
| 5                       | Bucket, ladle, headrest                  | •        |          |
| $\overline{\mathbb{Z}}$ | Thermo-hygrometer, hourglass             | •        |          |
|                         | External sides as per configurations     | •        |          |
| <b>\$</b>               | Loudspeakers                             |          | •        |
| **                      | Aromatherapy                             |          | •        |
|                         | Biosauna (approx. 50°C, humidity 50-60%) |          | •        |
|                         | Touchscreen control unit                 |          | •        |
| *                       | Bluetooth                                |          | •        |
|                         | Warm white perimetral lighting           |          | •        |
|                         | Starry sky RGB lighting                  |          | •        |
| \11/                    | Warm white light behind the backrest     | •        |          |
| ////                    | Warm white light below the bench         | •        |          |
|                         | Panic button                             |          | •        |
|                         | Heater protection                        |          | •        |
|                         | Compatible with home automation systems  |          | •        |

#### Technical Data

| Features                                                                                                                  | Finnish sauna                                                                                                                                                                                                                                                                                                                                                                         |
|---------------------------------------------------------------------------------------------------------------------------|---------------------------------------------------------------------------------------------------------------------------------------------------------------------------------------------------------------------------------------------------------------------------------------------------------------------------------------------------------------------------------------|
| Temperature                                                                                                               | 60 – 90°C                                                                                                                                                                                                                                                                                                                                                                             |
| Relative humidity                                                                                                         | 10 – 15%                                                                                                                                                                                                                                                                                                                                                                              |
| Heating system                                                                                                            | Electric heater suitable for prologued professional use                                                                                                                                                                                                                                                                                                                               |
| Control system                                                                                                            | External controls with remote activation                                                                                                                                                                                                                                                                                                                                              |
| Voltage                                                                                                                   | Standard 400V up to 6 kW, 230V on request                                                                                                                                                                                                                                                                                                                                             |
| Electric power                                                                                                            | Depending on size                                                                                                                                                                                                                                                                                                                                                                     |
| Wall material                                                                                                             | Natural dried Canadian Hemlock wood. This warm-coloured wood is extremely durable and has no knots                                                                                                                                                                                                                                                                                    |
| Wall decoration                                                                                                           | Horizontal strips                                                                                                                                                                                                                                                                                                                                                                     |
| Wood fragrance                                                                                                            | •0000                                                                                                                                                                                                                                                                                                                                                                                 |
| Wall thickness                                                                                                            | mm 68                                                                                                                                                                                                                                                                                                                                                                                 |
| Floor                                                                                                                     | A hard, fixed grid of wood, to be positioned on the existing floor                                                                                                                                                                                                                                                                                                                    |
|                                                                                                                           |                                                                                                                                                                                                                                                                                                                                                                                       |
| Door                                                                                                                      | Tempered glass. Door clear width: 70x199 cm                                                                                                                                                                                                                                                                                                                                           |
| Door Bench design                                                                                                         | Tempered glass. Door clear width: 70x199 cm  Suspended                                                                                                                                                                                                                                                                                                                                |
|                                                                                                                           |                                                                                                                                                                                                                                                                                                                                                                                       |
| Bench design                                                                                                              | Suspended                                                                                                                                                                                                                                                                                                                                                                             |
| Bench design  Bench material                                                                                              | Suspended Wide strips of athermic Abachi wood                                                                                                                                                                                                                                                                                                                                         |
| Bench design  Bench material  Lighting                                                                                    | Suspended  Wide strips of athermic Abachi wood  LED strips behind the backrest and below the bench                                                                                                                                                                                                                                                                                    |
| Bench design  Bench material  Lighting  Light colour                                                                      | Suspended  Wide strips of athermic Abachi wood  LED strips behind the backrest and below the bench  Warm white 3000 K                                                                                                                                                                                                                                                                 |
| Bench design  Bench material  Lighting  Light colour  Customer goods  To be arranged                                      | Suspended  Wide strips of athermic Abachi wood  LED strips behind the backrest and below the bench  Warm white 3000 K  Including Stenal Classic essence 0.5 I  Perfectly horizontal and even floor, covered in washable material (we recommend gres porcelain stoneware), power supply next to the                                                                                    |
| Bench design  Bench material  Lighting  Light colour  Customer goods  To be arranged by the Customer                      | Suspended  Wide strips of athermic Abachi wood  LED strips behind the backrest and below the bench  Warm white 3000 K  Including Stenal Classic essence 0.5 I  Perfectly horizontal and even floor, covered in washable material (we recommend gres porcelain stoneware), power supply next to the electric panel                                                                     |
| Bench design  Bench material  Lighting  Light colour  Customer goods  To be arranged by the Customer  Regular maintenance | Suspended  Wide strips of athermic Abachi wood  LED strips behind the backrest and below the bench  Warm white 3000 K  Including Stenal Classic essence 0.5 I  Perfectly horizontal and even floor, covered in washable material (we recommend gres porcelain stoneware), power supply next to the electric panel  Clean using a wet cloth and a few drops of Destacryl (recommended) |