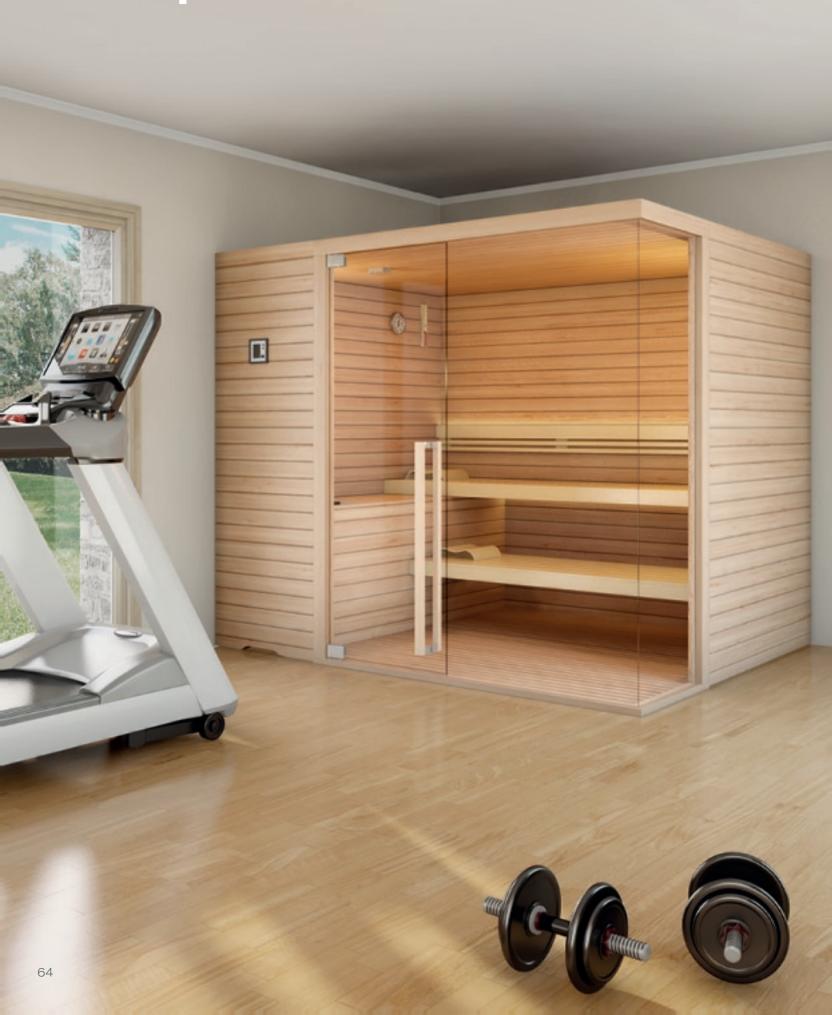

# Topclass I corner







#### Details





Handle made of wood and stainless steel, AISI 316L.

Hinges certified for 30,000 openings.

Heater covered with hemlock wood.

Invisible joints with no visible screws.









| Function                | ns and features                          | Standard | Optional |
|-------------------------|------------------------------------------|----------|----------|
|                         | Control unit                             | •        |          |
| 5                       | Bucket, ladle, headrest                  | •        |          |
| $\overline{\mathbb{Z}}$ | Thermo-hygrometer, hourglass             | •        |          |
|                         | External sides as per configurations     | •        |          |
| <b>\$</b>               | Loudspeakers