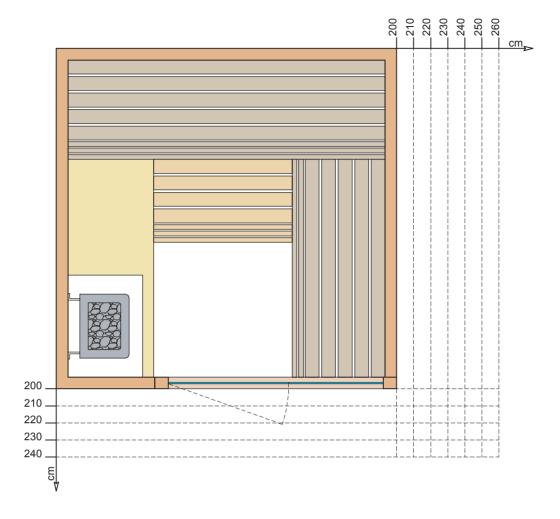

Classic essence 0.5 I  Perfectly horizontal and even floor, covered in washable material (we recommend gres porcelain stoneware), power supply next to the electric panel                                                                     |
| Bench design  Bench material  Lighting  Light colour  Customer goods  To be arranged by the Customer  Regular maintenance | Suspended  Wide strips of athermic Abachi wood  LED strips behind the backrest and below the bench  Warm white 3000 K  Including Stenal Classic essence 0.5 I  Perfectly horizontal and even floor, covered in washable material (we recommend gres porcelain stoneware), power supply next to the electric panel  Clean using a wet cloth and a few drops of Destacryl (recommended) |

#### Topclass S





#### Topclass M





## Topclass L





## Topclass XL





#### Topclass PRO





#### Topclass MAXI